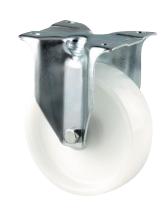

## 3478UOO160P63

EAN 4031582030136

Fixed caster, Fork made of pressed steel, bright zinc plated, blue passivated, wheel axle with nut, plate fitting.
Wheel center made of Polyamide, plain bearing

Picture may differ from original product