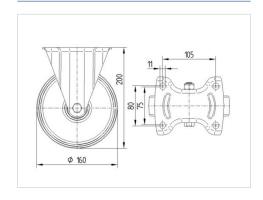

#### **Technical Data**

| Wheel diameter          | 160 mm         |
|-------------------------|----------------|
| Wheel width             | 40 mm          |
| Caster width            | 115 mm         |
| Plate size              | 137 x 115 mm   |
| Plate hole centers      | 105 x 80/75 mm |
| Plate hole              | 11 mm          |
| Overall height          | 200 mm         |
| Temperature             | - 40 / + 80 °C |
| Standard                | EN 12532       |
| Weight                  | 1.35 kg        |
| Hardness of tread       | Shore D 75     |
| Load capacity (dynamic) | 350 kg         |
| Load capacity (static)  | 700 kg         |

#### **Dimensions**