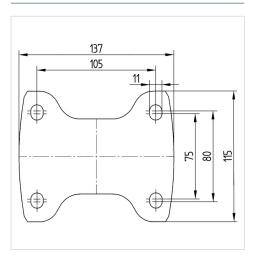

#### **Technical Data**

| Wheel diameter          | 160 mm         |
|-------------------------|----------------|
| Wheel width             | 40 mm          |
| Caster width            | 115 mm         |
| Plate size              | 137 x 115 mm   |
| Plate hole centers      | 105 x 80/75 mm |
| Plate hole              | 11 mm          |
| Overall height          | 200 mm         |
| Temperature             | - 40 / + 80 °C |
| Standard                | EN 12532       |
| Weight                  | 1.35 kg        |
| Hardness of tread       | Shore D 75     |
| Load capacity (dynamic) | 350 kg         |
| Load capacity (static)  | 700 kg         |

### **Structure & Mounting**