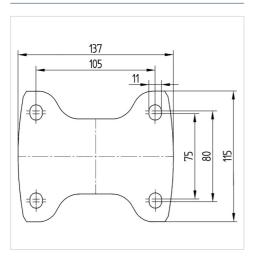

### **Technical Data**

| Wheel diameter         | 200 mm         |
|------------------------|----------------|
| Wheel width            | 50 mm          |
| Castor width           | 115 mm         |
| Size of Plate          | 140 x 115 mm   |
| Plate hole centres     | 105 x 80/75 mm |
| Plate hole             | 11 mm          |
| Overall height         | 240 mm         |
| Temperature            | - 40 / + 80 °C |
| Standard               | EN 12532       |
| Weight                 | 1.846 kg       |
| Hardness of tread      | Shore D 75     |
| Load capacity          | 350 kg         |
| Load capacity (static) | 700 kg         |

## **Structure & Mounting**