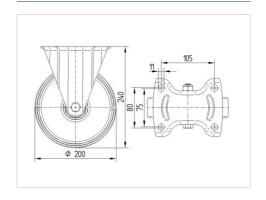

### **Technical Data**

| Wheel diameter         | 200 mm         |
|------------------------|----------------|
| Wheel width            | 50 mm          |
| Castor width           | 115 mm         |
| Size of Plate          | 140 x 115 mm   |
| Plate hole centres     | 105 x 80/75 mm |
| Plate hole             | 11 mm          |
| Overall height         | 240 mm         |
| Temperature            | - 40 / + 80 °C |
| Standard               | EN 12532       |
| Weight                 | 1.846 kg       |
| Hardness of tread      | Shore D 75     |
| Load capacity          | 350 kg         |
| Load capacity (static) | 700 kg         |

### **Dimensions**