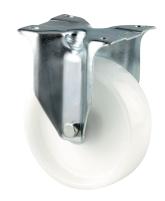

EAN 4031582030143

Fixed caster, Fork made of pressed steel, bright zinc plated, blue passivated, wheel axle with nut, plate fitting. Wheel center made of Polyamide, plain bearing

Picture may differ from original product