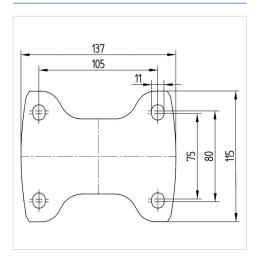

### **Dimensions**

## **Technical Data**

| Wheel diameter          | 200 mm         |
|-------------------------|----------------|
| Wheel width             | 50 mm          |
| Caster width            | 115 mm         |
| Plate size              | 140 x 115 mm   |
| Plate hole centers      | 105 x 80/75 mm |
| Plate hole              | 11 mm          |
| Overall height          | 240 mm         |
| Temperature             | - 40 / + 80 °C |
| Standard                | EN 12532       |
| Weight                  | 1.846 kg       |
| Hardness of tread       | Shore D 75     |
| Load capacity (dynamic) | 350 kg         |
| Load capacity (static)  | 700 kg         |