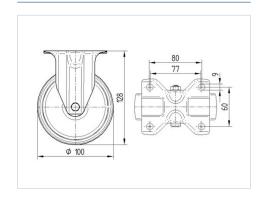

#### **Technical Data**

| Wheel diameter          | 100 mm         |
|-------------------------|----------------|
| Wheel width             | 36 mm          |
| Caster width            | 85 mm          |
| Plate size              | 103 x 85 mm    |
| Plate hole centers      | 80/77 x 60 mm  |
| Plate hole              | 9 mm           |
| Overall height          | 128 mm         |
| Temperature             | - 25 / + 80 °C |
| Standard                | EN 12532       |
| Weight                  | 0.399 kg       |
| Hardness of tread       | Shore D 75     |
| Load capacity (dynamic) | 200 kg         |
| Load capacity (static)  | 400 kg         |

#### **Dimensions**