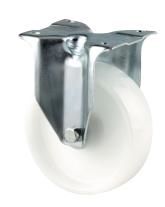

## 3478UOR100P62

EAN 4031582030440

Fixed caster, Fork made of pressed steel, bright zinc plated, blue passivated, wheel axle with nut, plate fitting.
Wheel center made of Polyamide, roller bearing

Picture may differ from original product