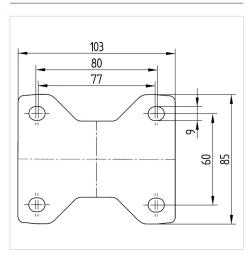

#### **Technical Data**

| Wheel diameter          | 100 mm         |
|-------------------------|----------------|
| Wheel width             | 36 mm          |
| Caster width            | 85 mm          |
| Plate size              | 103 x 85 mm    |
| Plate hole centers      | 80/77 x 60 mm  |
| Plate hole              | 9 mm           |
| Overall height          | 128 mm         |
| Temperature             | - 25 / + 80 °C |
| Standard                | EN 12532       |
| Weight                  | 0.399 kg       |
| Hardness of tread       | Shore D 75     |
| Load capacity (dynamic) | 200 kg         |
| Load capacity (static)  | 400 kg         |

### **Structure & Mounting**