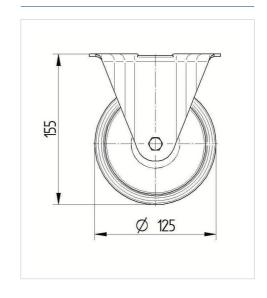

#### **Technical Data**

| Wheel diameter         | 125 mm         |
|------------------------|----------------|
| Wheel width            | 40 mm          |
| Castor width           | 85 mm          |
| Size of Plate          | 103 x 85 mm    |
| Plate hole centres     | 80/77 x 60 mm  |
| Plate hole             | 9 mm           |
| Overall height         | 155 mm         |
| Temperature            | - 25 / + 80 °C |
| Standard               | EN 12532       |
| Weight                 | 0.628 kg       |
| Hardness of tread      | Shore D 75     |
| Load capacity          | 250 kg         |
| Load capacity (static) | 500 kg         |

#### **Dimensions**