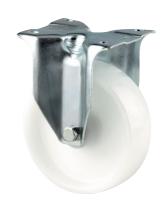

## 3478UOR125P62

EAN 4031582030457

Fixed castor, Fork made of pressed steel, bright zinc plated, blue passivated, wheel axle with nut, plate fitting.
Wheel centre made of Polyamide, roller bearing

Picture may differ from original product