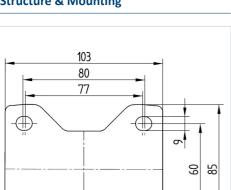

#### **Technical Data**

| Wheel diameter         | 125 mm         |
|------------------------|----------------|
| Wheel width            | 40 mm          |
| Castor width           | 85 mm          |
| Size of Plate          | 103 x 85 mm    |
| Plate hole centres     | 80/77 x 60 mm  |
| Plate hole             | 9 mm           |
| Overall height         | 155 mm         |
| Temperature            | - 25 / + 80 °C |
| Standard               | EN 12532       |
| Weight                 | 0.628 kg       |
| Hardness of tread      | Shore D 75     |
| Load capacity          | 250 kg         |
| Load capacity (static) | 500 kg         |

### **Structure & Mounting**