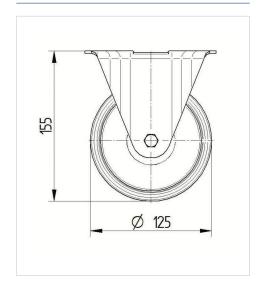

#### **Technical Data**

| Wheel diameter          | 125 mm         |
|-------------------------|----------------|
| Wheel width             | 40 mm          |
| Caster width            | 85 mm          |
| Plate size              | 103 x 85 mm    |
| Plate hole centers      | 80/77 x 60 mm  |
| Plate hole              | 9 mm           |
| Overall height          | 155 mm         |
| Temperature             | - 25 / + 80 °C |
| Standard                | EN 12532       |
| Weight                  | 0.628 kg       |
| Hardness of tread       | Shore D 75     |
| Load capacity (dynamic) | 250 kg         |
| Load capacity (static)  | 500 kg         |

#### **Dimensions**