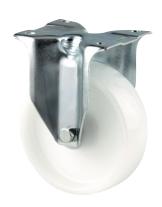

### 3478UOR125P62

EAN 4031582030457

Fixed caster, Fork made of pressed steel, bright zinc plated, blue passivated, wheel axle with nut, plate fitting.
Wheel center made of Polyamide, roller bearing

Picture may differ from original product