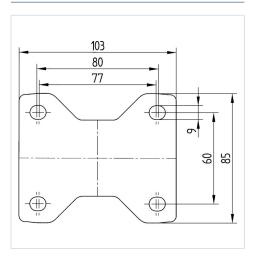

#### **Technical Data**

| Wheel diameter          | 125 mm         |
|-------------------------|----------------|
| Wheel width             | 40 mm          |
| Caster width            | 85 mm          |
| Plate size              | 103 x 85 mm    |
| Plate hole centers      | 80/77 x 60 mm  |
| Plate hole              | 9 mm           |
| Overall height          | 155 mm         |
| Temperature             | - 25 / + 80 °C |
| Standard                | EN 12532       |
| Weight                  | 0.628 kg       |
| Hardness of tread       | Shore D 75     |
| Load capacity (dynamic) | 250 kg         |
| Load capacity (static)  | 500 kg         |

#### **Dimensions**