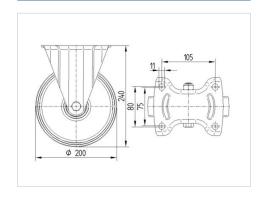

#### **Technical Data**

| 200 mm         |
|----------------|
| 50 mm          |
| 115 mm         |
| 140 x 115 mm   |
| 105 x 80/75 mm |
| 11 mm          |
| 240 mm         |
| - 25 / + 80 °C |
| EN 12532       |
| 2.002 kg       |
| Shore D 75     |
| 350 kg         |
| 700 kg         |
|                |

#### **Dimensions**