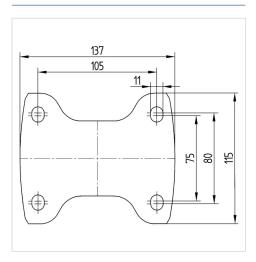

#### **Technical Data**

| 200 mm         |
|----------------|
| 50 mm          |
| 115 mm         |
| 140 x 115 mm   |
| 105 x 80/75 mm |
| 11 mm          |
| 240 mm         |
| - 25 / + 80 °C |
| EN 12532       |
| 2.002 kg       |
| Shore D 75     |
| 350 kg         |
| 700 kg         |
|                |

#### **Dimensions**