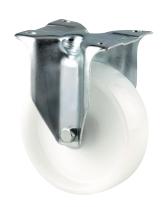

## 3478UOR200P63

EAN 4031582307115

Fixed caster, Fork made of pressed steel, bright zinc plated, blue passivated, wheel axle with nut, plate fitting.
Wheel center made of Polyamide, roller bearing

Picture may differ from original product