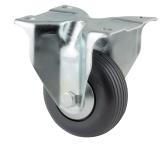

**ALPHA** 3478UVH080P62

EAN 4031582307122

Fixed caster, Fork made of pressed steel, bright zinc plated, blue passivated, wheel axle with nut, plate fitting. Wheel center made of Polyamide, Tread: solid rubber, black, plain bearing, with threadguards,

Picture may differ from original product