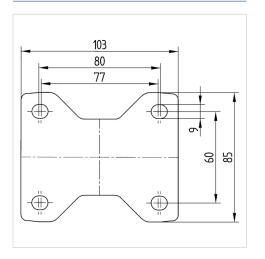

### **Dimensions**

## **Technical Data**

| Wheel diameter          | 80 mm          |
|-------------------------|----------------|
| Wheel width             | 35 mm          |
| Caster width            | 85 mm          |
| Plate size              | 103 x 85 mm    |
| Plate hole centers      | 80/77 x 60 mm  |
| Plate hole              | 9 mm           |
| Overall height          | 108 mm         |
| Temperature             | - 20 / + 80 °C |
| Standard                | EN 12532       |
| Weight                  | 0.494 kg       |
| Hardness of tread       | Shore D 39     |
| Load capacity (dynamic) | 100 kg         |
| Load capacity (static)  | 200 kg         |