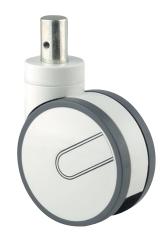

# 3940UAP150R05-32

EAN 4031582355062

Swivel caster, Frame made of pressed steel, precision ball bearing in swivel head, housing with synthetic cover, solid plug fitting. Wheel center made of Polyamide, Tread: Polyurethane, precision ball bearing

Picture may differ from original product