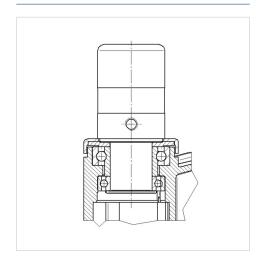

|
| Overall height Temperature                           | 193 mm<br>- 30 / + 80 °C                                           |
|                                                      |                                                                    |
| Temperature                                          | - 30 / + 80 °C                                                     |
| Temperature<br>Standard                              | - 30 / + 80 °C<br>EN 12531 (load capacity)                         |
| Temperature Standard Swivel Radius                   | - 30 / + 80 °C<br>EN 12531 (load capacity)<br>120 mm               |
| Temperature Standard Swivel Radius Hardness of tread | - 30 / + 80 °C<br>EN 12531 (load capacity)<br>120 mm<br>Shore D 40 |

### **Structure & Mounting**



## Advantages at a glance

| Roll performance     | • • • 0 0 |
|----------------------|-----------|
| Movement noise       | • • • ○ ○ |
| Attrition            | • • • • 0 |
| Corrosion resistance | • • • 0 0 |