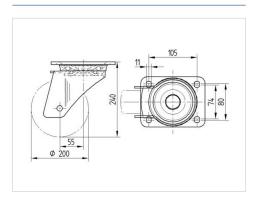

#### **Technical Data**

| 200 mm         |
|----------------|
| 50 mm          |
| 96 mm          |
| 137 x 105 mm   |
| 105 x 80/75 mm |
| 11 mm          |
| 96 mm          |
| 55 mm          |
| 310 mm         |
| 240 mm         |
| - 20 / + 85 °C |
| EN 12532       |
| 3.887 kg       |
| 155 mm         |
| Shore A 67     |
| 450 kg         |
| 900 kg         |
|                |

#### **Dimensions**