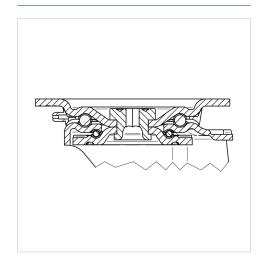

ting. Wheel center made of Aluminum, Tread: black elastic-tire, vulcanized, precision ball bearing





Picture may differ from original product

#### **Technical Data**

| 200 mm         |
|----------------|
| 50 mm          |
| 96 mm          |
| 137 x 105 mm   |
| 105 x 80/75 mm |
| 11 mm          |
| 96 mm          |
| 55 mm          |
| 310 mm         |
| 240 mm         |
| - 20 / + 85 °C |
| EN 12532       |
| 3.887 kg       |
| 155 mm         |
| Shore A 67     |
| 450 kg         |
| 900 kg         |
|                |

## Advantages at a glance

| Roll performance     | • • • 0 0 |
|----------------------|-----------|
| Movement noise       | • • • 0 0 |
| Attrition            | • • • 0 0 |
| Corrosion resistance | • • • 0 0 |

#### **Dimensions**



#### **Structure & Mounting**



# **ZETA**

## 4680IEP200P63

EAN 4031582307818

### **Structure & Mounting**