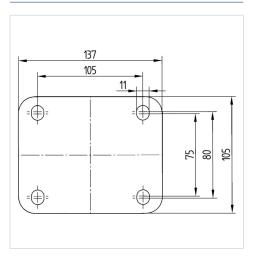

#### **Technical Data**

| 200 mm         |
|----------------|
| 50 mm          |
| 96 mm          |
| 137 x 105 mm   |
| 105 x 80/75 mm |
| 11 mm          |
| 96 mm          |
| 55 mm          |
| 310 mm         |
| 240 mm         |
| - 20 / + 85 °C |
| EN 12532       |
| 3.887 kg       |
| 155 mm         |
| Shore A 67     |
| 450 kg         |
| 900 kg         |
|                |

#### **Dimensions**