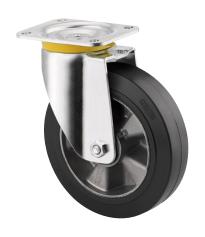

### 4680IEP200P63

EAN 4031582307818

Swivel caster, housing made of very heavy pressed steel, reinforced, bright zinc plated, blue passivated, sealed swivel double ball bearing, reinforced and heat-treated ball covers, riveted king pin, wheel axle with nut and dust ring with integrated grease nipple., plate fitting. Wheel center made of Aluminum, Tread: black elastic-tire, vulcanized, precision ball bearing

Picture may differ from original product