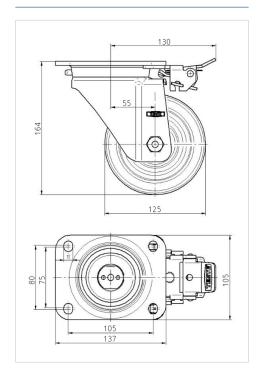

#### **Technical Data**

Attrition

| Wheel diameter          | 125 mm         |
|-------------------------|----------------|
| Wheel width             | 50 mm          |
| Caster width            | 96 mm          |
| Plate size              | 137 x 105 mm   |
| Plate hole centers      | 105 x 80/75 mm |
| Plate hole              | 11 mm          |
| Dome-Ø                  | 96 mm          |
| Offset                  | 55 mm          |
| Swivel Interference     | 230 mm         |
| Overall height          | 164 mm         |
| Temperature             | - 20 / + 85 °C |
| Standard                | EN 12532       |
| Weight                  | 2.941 kg       |
| Hardness of tread       | Shore A 67     |
| Load capacity (dynamic) | 300 kg         |
| Load capacity (static)  | 600 kg         |

#### **Dimensions**