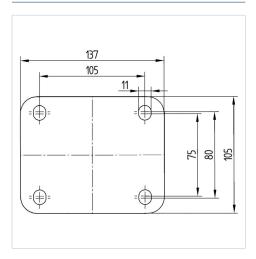

#### **Technical Data**

Attrition

| Wheel diameter          | 125 mm         |
|-------------------------|----------------|
| Wheel width             | 50 mm          |
| Caster width            | 96 mm          |
| Plate size              | 137 x 105 mm   |
| Plate hole centers      | 105 x 80/75 mm |
| Plate hole              | 11 mm          |
| Dome-Ø                  | 96 mm          |
| Offset                  | 55 mm          |
| Swivel Interference     | 230 mm         |
| Overall height          | 164 mm         |
| Temperature             | - 20 / + 85 °C |
| Standard                | EN 12532       |
| Weight                  | 2.941 kg       |
| Hardness of tread       | Shore A 67     |
| Load capacity (dynamic) | 300 kg         |
| Load capacity (static)  | 600 kg         |

#### **Dimensions**