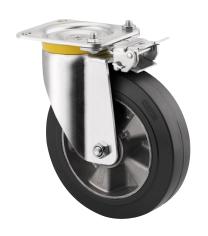

### 4681IEP125P63

EAN 4031582307931

Swivel caster with directional lock, housing made of very heavy pressed steel, reinforced, bright zinc plated, blue passivated, sealed swivel double ball bearing, reinforced and heat-treated ball covers, riveted king pin, wheel axle with nut and dust ring with integrated grease nipple., plate fitting. Wheel center made of Aluminum, Tread: black elastic-tire, vulcanized, precision ball bearing

Picture may differ from original product