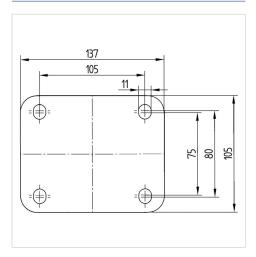

#### **Technical Data**

| Wheel diameter              | 250 mm                                 |
|-----------------------------|----------------------------------------|
| Wheel width                 | 50 mm                                  |
| Caster width                | 96 mm                                  |
| Plate size                  | 137 x 105 mm                           |
| Plate hole centers          | 105 x 80/75 mm                         |
| Plate hole                  | 11 mm                                  |
| Dome-Ø                      | 96 mm                                  |
| Offset                      | 55 mm                                  |
| Swivel Interference         | 230 mm                                 |
|                             |                                        |
| Overall height              | 290 mm                                 |
| Overall height Temperature  | 290 mm<br>- 20 / + 85 °C               |
|                             |                                        |
| Temperature                 | - 20 / + 85 °C                         |
| Temperature<br>Standard     | - 20 / + 85 °C<br>EN 12532             |
| Temperature Standard Weight | - 20 / + 85 °C<br>EN 12532<br>4.791 kg |

#### **Structure & Mounting**