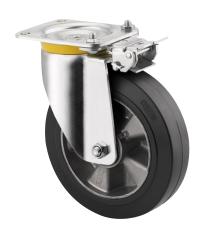

### 4681IEP250P63

EAN 4031582307962

Swivel caster with directional lock, housing made of very heavy pressed steel, reinforced, bright zinc plated, blue passivated, sealed swivel double ball bearing, reinforced and heat-treated ball covers, riveted king pin, wheel axle with nut and dust ring with integrated grease nipple., plate fitting. Wheel center made of Aluminum, Tread: black elastic-tire, vulcanized, precision ball bearing

Picture may differ from original product