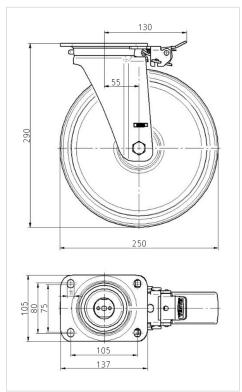

#### **Technical Data**

| Wheel diameter              | 250 mm                                 |
|-----------------------------|----------------------------------------|
| Wheel width                 | 50 mm                                  |
| Caster width                | 96 mm                                  |
| Plate size                  | 137 x 105 mm                           |
| Plate hole centers          | 105 x 80/75 mm                         |
| Plate hole                  | 11 mm                                  |
| Dome-Ø                      | 96 mm                                  |
| Offset                      | 55 mm                                  |
| Swivel Interference         | 230 mm                                 |
|                             |                                        |
| Overall height              | 290 mm                                 |
| Overall height Temperature  | 290 mm<br>- 20 / + 85 °C               |
|                             |                                        |
| Temperature                 | - 20 / + 85 °C                         |
| Temperature<br>Standard     | - 20 / + 85 °C<br>EN 12532             |
| Temperature Standard Weight | - 20 / + 85 °C<br>EN 12532<br>4.791 kg |

## Dimensions