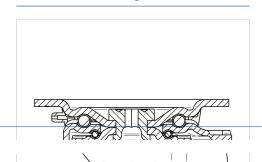

|
|                             |                                        |
| Overall height              | 290 mm                                 |
| Overall height Temperature  | 290 mm<br>- 20 / + 85 °C               |
|                             |                                        |
| Temperature                 | - 20 / + 85 °C                         |
| Temperature<br>Standard     | - 20 / + 85 °C<br>EN 12532             |
| Temperature Standard Weight | - 20 / + 85 °C<br>EN 12532<br>4.791 kg |

## Dimensions



#### Advantages at a glance

| Roll performance     | • • • 0 0 |
|----------------------|-----------|
| Movement noise       | • • • 0 0 |
| Attrition            | • • • 0 0 |
| Corrosion resistance | • • • • • |

#### **Structure & Mounting**



# **ZETA**

### 4681IEP250P63

EAN 4031582307962

#### **Structure & Mounting**