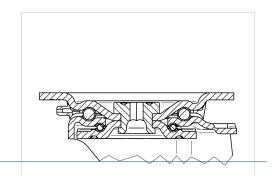

|
| Standard EN 12532                                                                                |
| Weight 2.59 kg                                                                                   |
| Hardness of tread Shore D 75                                                                     |
| Load capacity (dynamic) 700 kg                                                                   |
| Load capacity (static) 1400 kg                                                                   |

# Advantages at a glance

| Roll performance     | • • • 0 0 |
|----------------------|-----------|
| Movement noise       | • 0 0 0 0 |
| Attrition            | • • • •   |
| Corrosion resistance | • • • 0 0 |

#### **Dimensions**



### **Structure & Mounting**



# **ZETA**

# 4681TOO125P63

EAN 4031582308013

### **Structure & Mounting**