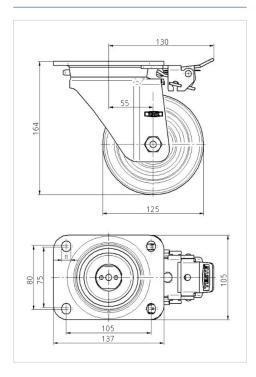

#### **Technical Data**

| Wheel width50 mmPlate size137 x 105 mmPlate hole centers105 x 80/75 mmPlate hole11 mmOffset55 mm |
|--------------------------------------------------------------------------------------------------|
| Plate hole centers 105 x 80/75 mm  Plate hole 11 mm                                              |
| Plate hole 11 mm                                                                                 |
|                                                                                                  |
| Offset 55 mm                                                                                     |
|                                                                                                  |
| Swivel Interference 230 mm                                                                       |
| Overall height 164 mm                                                                            |
| Temperature $-40 / +80 ^{\circ}\text{C}$                                                         |
| Standard EN 12532                                                                                |
| Weight 2.59 kg                                                                                   |
| Hardness of tread Shore D 75                                                                     |
| Load capacity (dynamic) 700 kg                                                                   |
| Load capacity (static) 1400 kg                                                                   |

#### **Dimensions**