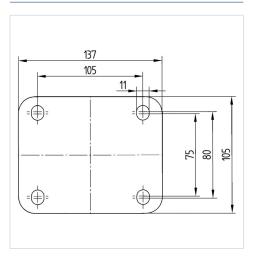

#### **Technical Data**

| Wheel width50 mmPlate size137 x 105 mmPlate hole centers105 x 80/75 mmPlate hole11 mmOffset55 mm |
|--------------------------------------------------------------------------------------------------|
| Plate hole centers 105 x 80/75 mm  Plate hole 11 mm                                              |
| Plate hole 11 mm                                                                                 |
|                                                                                                  |
| Offset 55 mm                                                                                     |
|                                                                                                  |
| Swivel Interference 230 mm                                                                       |
| Overall height 164 mm                                                                            |
| Temperature $-40 / +80 ^{\circ}\text{C}$                                                         |
| Standard EN 12532                                                                                |
| Weight 2.59 kg                                                                                   |
| Hardness of tread Shore D 75                                                                     |
| Load capacity (dynamic) 700 kg                                                                   |
| Load capacity (static) 1400 kg                                                                   |

#### **Dimensions**