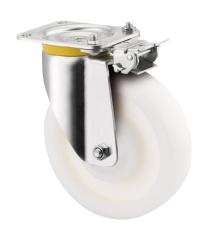

## 4681TOO125P63

EAN 4031582308013

Swivel caster with directional lock, housing made of very heavy pressed steel, reinforced, bright zinc plated, blue passivated, sealed swivel double ball bearing, reinforced and heat-treated ball covers, riveted king pin, wheel axle with nut and dust ring with integrated grease nipple., plate fitting. Wheel center made of Polyamide, heavy duty, plain bearing

Picture may differ from original product