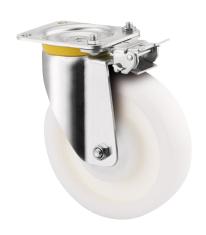

## 4681TOO160P63

EAN 4031582308020

Swivel caster with directional lock, housing made of very heavy pressed steel, reinforced, bright zinc plated, blue passivated, sealed swivel double ball bearing, reinforced and heat-treated ball covers, riveted king pin, wheel axle with nut and dust ring with integrated grease nipple., plate fitting. Wheel center made of Polyamide, heavy duty, plain bearing

Picture may differ from original product