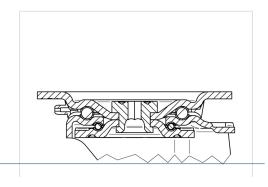

iveted king pin, wheel axle with nut and dust ring with integrated grease nipple., plate fitting. Wheel center made of Polyamide, heavy duty, plain bearing





Picture may differ from original product

#### **Technical Data**

| 160 mm         |
|----------------|
| 50 mm          |
| 137 x 105 mm   |
| 105 x 80/75 mm |
| 11 mm          |
| 55 mm          |
| 230 mm         |
| 200 mm         |
| - 40 / + 80 °C |
| EN 12532       |
| 3.064 kg       |
| Shore D 75     |
| 800 kg         |
| 1600 kg        |
|                |

### Advantages at a glance

| Roll performance     | • • • 0 0 |
|----------------------|-----------|
| Movement noise       | • 0 0 0 0 |
| Attrition            | • • • •   |
| Corrosion resistance | • • • 0 0 |

#### **Dimensions**



### **Structure & Mounting**



# **ZETA**

# 4681TOO160P63

EAN 4031582308020

## **Structure & Mounting**