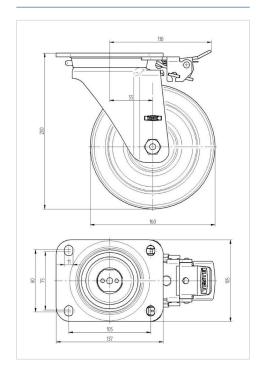

#### **Technical Data**

| 160 mm         |
|----------------|
| 50 mm          |
| 137 x 105 mm   |
| 105 x 80/75 mm |
| 11 mm          |
| 55 mm          |
| 230 mm         |
| 200 mm         |
| - 40 / + 80 °C |
| EN 12532       |
| 3.064 kg       |
| Shore D 75     |
| 800 kg         |
| 1600 kg        |
|                |

#### **Dimensions**