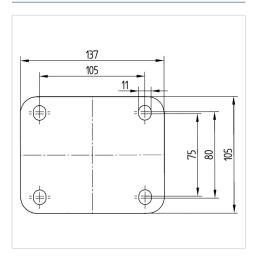

#### **Technical Data**

| 160 mm         |
|----------------|
| 50 mm          |
| 137 x 105 mm   |
| 105 x 80/75 mm |
| 11 mm          |
| 55 mm          |
| 230 mm         |
| 200 mm         |
| - 40 / + 80 °C |
| EN 12532       |
| 3.064 kg       |
| Shore D 75     |
| 800 kg         |
| 1600 kg        |
|                |

#### **Dimensions**