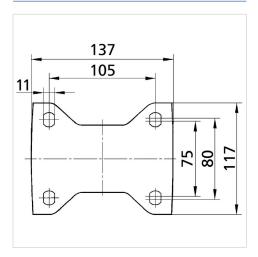

#### **Technical Data**

| Wheel diameter          | 125 mm         |
|-------------------------|----------------|
| Wheel width             | 50 mm          |
| Caster width            | 117 mm         |
| Plate size              | 137 x 117 mm   |
| Plate hole centers      | 105 x 80/75 mm |
| Plate hole              | 11 mm          |
| Overall height          | 164 mm         |
| Temperature             | - 20 / + 85 °C |
| Standard                | EN 12532       |
| Weight                  | 1.87 kg        |
| Hardness of tread       | Shore A 67     |
| Load capacity (dynamic) | 300 kg         |
| Load capacity (static)  | 600 kg         |

### **Dimensions**