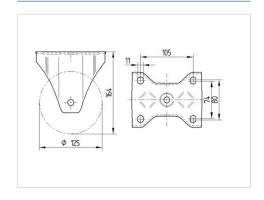

#### **Technical Data**

| Wheel diameter          | 125 mm         |
|-------------------------|----------------|
| Wheel width             | 50 mm          |
| Caster width            | 117 mm         |
| Plate size              | 137 x 117 mm   |
| Plate hole centers      | 105 x 80/75 mm |
| Plate hole              | 11 mm          |
| Overall height          | 164 mm         |
| Temperature             | - 20 / + 85 °C |
| Standard                | EN 12532       |
| Weight                  | 1.87 kg        |
| Hardness of tread       | Shore A 67     |
| Load capacity (dynamic) | 300 kg         |
| Load capacity (static)  | 600 kg         |

### **Dimensions**