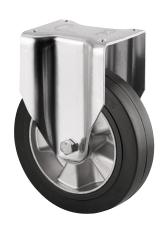

### 4688IEP125P63

EAN 4031582308259

Fixed caster, Fork made of heavy pressed steel, reinforced, bright zinc plated, blue passivated, wheel axle with nut, plate fitting. Wheel center made of Aluminum, Tread: black elastic-tire, vulcanized, precision ball bearing

Picture may differ from original product