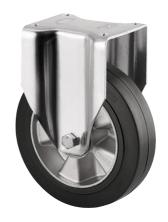

### 4688IEP160P63

EAN 4031582308266

Fixed castor, Fork made of heavy pressed steel, reinforced, bright zinc plated, blue passivated, wheel axle with nut, plate fitting. Wheel centre made of Aluminium, Tread: black elastic-tyre, vulcanized, precision ball bearing

Picture may differ from original product