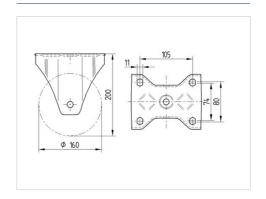

#### **Technical Data**

| Wheel diameter         | 160 mm         |
|------------------------|----------------|
| Wheel width            | 50 mm          |
| Castor width           | 117 mm         |
| Size of Plate          | 137 x 117,0 mm |
| Plate hole centres     | 105 x 80/75 mm |
| Plate hole             | 11 mm          |
| Overall height         | 200 mm         |
| Temperature            | - 20 / + 85 °C |
| Standard               | EN 12532       |
| Weight                 | 2.573 kg       |
| Hardness of tread      | Shore A 67     |
| Load capacity          | 350 kg         |
| Load capacity (static) | 700 kg         |

#### **Dimensions**