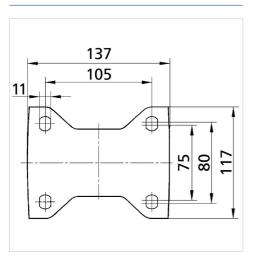

#### **Technical Data**

| Wheel diameter         | 160 mm         |
|------------------------|----------------|
| Wheel width            | 50 mm          |
| Castor width           | 117 mm         |
| Size of Plate          | 137 x 117,0 mm |
| Plate hole centres     | 105 x 80/75 mm |
| Plate hole             | 11 mm          |
| Overall height         | 200 mm         |
| Temperature            | - 20 / + 85 °C |
| Standard               | EN 12532       |
| Weight                 | 2.573 kg       |
| Hardness of tread      | Shore A 67     |
| Load capacity          | 350 kg         |
| Load capacity (static) | 700 kg         |

#### **Dimensions**