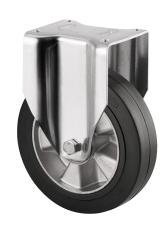

### 4688IEP160P63

EAN 4031582308266

Fixed caster, Fork made of heavy pressed steel, reinforced, bright zinc plated, blue passivated, wheel axle with nut, plate fitting. Wheel center made of Aluminum, Tread: black elastic-tire, vulcanized, precision ball bearing

Picture may differ from original product