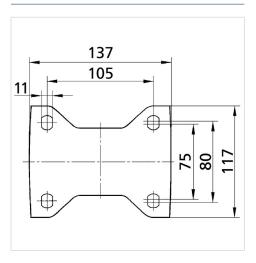

#### **Technical Data**

| Wheel diameter          | 160 mm         |
|-------------------------|----------------|
| Wheel width             | 50 mm          |
| Caster width            | 117 mm         |
| Plate size              | 137 x 117,0 mm |
| Plate hole centers      | 105 x 80/75 mm |
| Plate hole              | 11 mm          |
| Overall height          | 200 mm         |
| Temperature             | - 20 / + 85 °C |
| Standard                | EN 12532       |
| Weight                  | 2.573 kg       |
| Hardness of tread       | Shore A 67     |
| Load capacity (dynamic) | 350 kg         |
| Load capacity (static)  | 700 kg         |

### **Structure & Mounting**