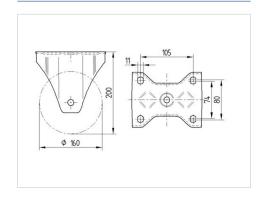

#### **Technical Data**

| Wheel diameter          | 160 mm         |
|-------------------------|----------------|
| Wheel width             | 50 mm          |
| Caster width            | 117 mm         |
| Plate size              | 137 x 117,0 mm |
| Plate hole centers      | 105 x 80/75 mm |
| Plate hole              | 11 mm          |
| Overall height          | 200 mm         |
| Temperature             | - 20 / + 85 °C |
| Standard                | EN 12532       |
| Weight                  | 2.573 kg       |
| Hardness of tread       | Shore A 67     |
| Load capacity (dynamic) | 350 kg         |
| Load capacity (static)  | 700 kg         |

### **Dimensions**