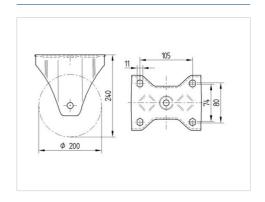

#### **Technical Data**

| Wheel diameter         | 200 mm         |
|------------------------|----------------|
| Wheel width            | 50 mm          |
| Castor width           | 117 mm         |
| Size of Plate          | 137 x 117 mm   |
| Plate hole centres     | 105 x 80/75 mm |
| Plate hole             | 11 mm          |
| Overall height         | 240 mm         |
| Temperature            | - 20 / + 85 °C |
| Standard               | EN 12532       |
| Weight                 | 2.941 kg       |
| Hardness of tread      | Shore A 67     |
| Load capacity          | 450 kg         |
| Load capacity (static) | 900 kg         |

#### **Dimensions**