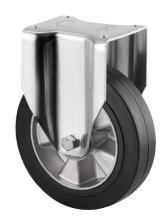

### 4688IEP200P63

EAN 4031582308273

Fixed castor, Fork made of heavy pressed steel, reinforced, bright zinc plated, blue passivated, wheel axle with nut, plate fitting. Wheel centre made of Aluminium, Tread: black elastic-tyre, vulcanized, precision ball bearing

Picture may differ from original product