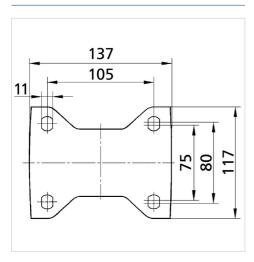

#### **Technical Data**

| Wheel diameter         | 200 mm         |
|------------------------|----------------|
| Wheel width            | 50 mm          |
| Castor width           | 117 mm         |
| Size of Plate          | 137 x 117 mm   |
| Plate hole centres     | 105 x 80/75 mm |
| Plate hole             | 11 mm          |
| Overall height         | 240 mm         |
| Temperature            | - 20 / + 85 °C |
| Standard               | EN 12532       |
| Weight                 | 2.941 kg       |
| Hardness of tread      | Shore A 67     |
| Load capacity          | 450 kg         |
| Load capacity (static) | 900 kg         |

#### **Dimensions**