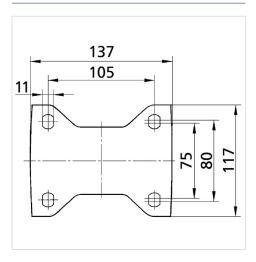

#### **Technical Data**

| Wheel diameter          | 200 mm         |
|-------------------------|----------------|
| Wheel width             | 50 mm          |
| Caster width            | 117 mm         |
| Plate size              | 137 x 117 mm   |
| Plate hole centers      | 105 x 80/75 mm |
| Plate hole              | 11 mm          |
| Overall height          | 240 mm         |
| Temperature             | - 20 / + 85 °C |
| Standard                | EN 12532       |
| Weight                  | 2.941 kg       |
| Hardness of tread       | Shore A 67     |
| Load capacity (dynamic) | 450 kg         |
| Load capacity (static)  | 900 kg         |

### **Structure & Mounting**