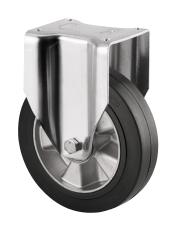

### 4688IEP200P63

EAN 4031582308273

Fixed caster, Fork made of heavy pressed steel, reinforced, bright zinc plated, blue passivated, wheel axle with nut, plate fitting. Wheel center made of Aluminum, Tread: black elastic-tire, vulcanized, precision ball bearing

Picture may differ from original product