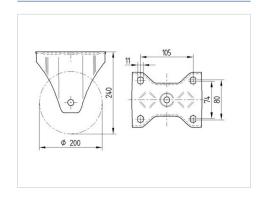

#### **Technical Data**

| Wheel diameter          | 200 mm         |
|-------------------------|----------------|
| Wheel width             | 50 mm          |
| Caster width            | 117 mm         |
| Plate size              | 137 x 117 mm   |
| Plate hole centers      | 105 x 80/75 mm |
| Plate hole              | 11 mm          |
| Overall height          | 240 mm         |
| Temperature             | - 20 / + 85 °C |
| Standard                | EN 12532       |
| Weight                  | 2.941 kg       |
| Hardness of tread       | Shore A 67     |
| Load capacity (dynamic) | 450 kg         |
| Load capacity (static)  | 900 kg         |

### **Dimensions**