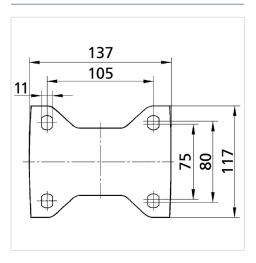

#### **Technical Data**

| Wheel diameter          | 250 mm         |
|-------------------------|----------------|
| Wheel width             | 50 mm          |
| Caster width            | 117 mm         |
| Plate size              | 137 x 117 mm   |
| Plate hole centers      | 105 x 80/75 mm |
| Plate hole              | 11 mm          |
| Overall height          | 290 mm         |
| Temperature             | - 20 / + 85 °C |
| Standard                | EN 12532       |
| Weight                  | 3.732 kg       |
| Hardness of tread       | Shore A 67     |
| Load capacity (dynamic) | 500 kg         |
| Load capacity (static)  | 1000 kg        |

### **Structure & Mounting**