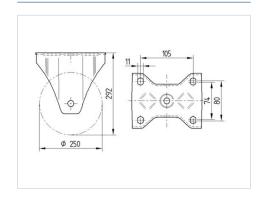

#### **Technical Data**

| Wheel diameter          | 250 mm         |
|-------------------------|----------------|
| Wheel width             | 50 mm          |
| Caster width            | 117 mm         |
| Plate size              | 137 x 117 mm   |
| Plate hole centers      | 105 x 80/75 mm |
| Plate hole              | 11 mm          |
| Overall height          | 290 mm         |
| Temperature             | - 20 / + 85 °C |
| Standard                | EN 12532       |
| Weight                  | 3.732 kg       |
| Hardness of tread       | Shore A 67     |
| Load capacity (dynamic) | 500 kg         |
| Load capacity (static)  | 1000 kg        |

### **Dimensions**