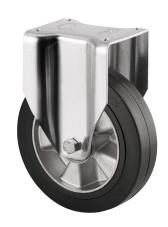

### 4688IEP250P63

EAN 4031582308280

Fixed caster, Fork made of heavy pressed steel, reinforced, bright zinc plated, blue passivated, wheel axle with nut, plate fitting. Wheel center made of Aluminum, Tread: black elastic-tire, vulcanized, precision ball bearing

#### **Technical Data**

| Wheel diameter          | 250 mm         |
|-------------------------|----------------|
| Wheel width             | 50 mm          |
| Caster width            | 117 mm         |
| Plate size              | 137 x 117 mm   |
| Plate hole centers      | 105 x 80/75 mm |
| Plate hole              | 11 mm          |
| Overall height          | 290 mm         |
| Temperature             | - 20 / + 85 °C |
| Standard                | EN 12532       |
| Weight                  | 3.732 kg       |
| Hardness of tread       | Shore A 67     |
| Load capacity (dynamic) | 500 kg         |
| Load capacity (static)  | 1000 kg        |