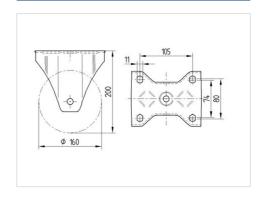

#### **Technical Data**

| Wheel diameter         | 160 mm         |
|------------------------|----------------|
| Wheel width            | 50 mm          |
| Castor width           | 117 mm         |
| Size of Plate          | 137 x 117 mm   |
| Plate hole centres     | 105 x 80/75 mm |
| Plate hole             | 11 mm          |
| Overall height         | 200 mm         |
| Temperature            | - 10 / + 60 °C |
| Standard               | EN 12532       |
| Weight                 | 2.156 kg       |
| Hardness of tread      | Shore D 42     |
| Load capacity          | 800 kg         |
| Load capacity (static) | 1600 kg        |

#### **Dimensions**