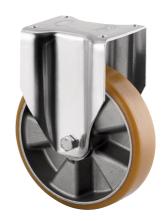

### 4688ITP160P63 Flat

EAN 4031582030518

Fixed castor, Fork made of heavy pressed steel, reinforced, bright zinc plated, blue passivated, wheel axle with nut, plate fitting. Wheel centre made of Aluminium, Tread: Polyurethane, casted, precision ball bearing

Picture may differ from original product