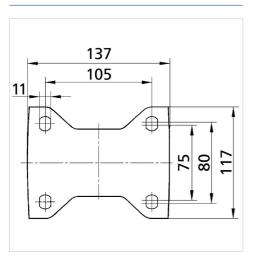

#### **Technical Data**

| Wheel diameter         | 160 mm         |
|------------------------|----------------|
| Wheel width            | 50 mm          |
| Castor width           | 117 mm         |
| Size of Plate          | 137 x 117 mm   |
| Plate hole centres     | 105 x 80/75 mm |
| Plate hole             | 11 mm          |
| Overall height         | 200 mm         |
| Temperature            | - 10 / + 60 °C |
| Standard               | EN 12532       |
| Weight                 | 2.156 kg       |
| Hardness of tread      | Shore D 42     |
| Load capacity          | 800 kg         |
| Load capacity (static) | 1600 kg        |

#### **Dimensions**