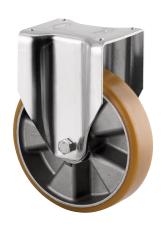

### 4688ITP160P63 Flat

EAN 4031582030518

Fixed caster, Fork made of heavy pressed steel, reinforced, bright zinc plated, blue passivated, wheel axle with nut, plate fitting.
Wheel center made of Aluminum, Tread: Polyurethane, casted, precision ball bearing

Picture may differ from original product

#### **Technical Data**

| Wheel diameter          | 160 mm         |
|-------------------------|----------------|
| Wheel width             | 50 mm          |
| Caster width            | 117 mm         |
| Plate size              | 137 x 117 mm   |
| Plate hole centers      | 105 x 80/75 mm |
| Plate hole              | 11 mm          |
| Overall height          | 200 mm         |
| Temperature             | - 10 / + 60 °C |
| Standard                | EN 12532       |
| Weight                  | 2.156 kg       |
| Hardness of tread       | Shore D 42     |
| Load capacity (dynamic) | 800 kg         |
| Load capacity (static)  | 1600 kg        |