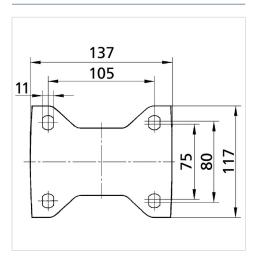

#### **Technical Data**

| Wheel diameter          | 160 mm         |
|-------------------------|----------------|
| Wheel width             | 50 mm          |
| Caster width            | 117 mm         |
| Plate size              | 137 x 117 mm   |
| Plate hole centers      | 105 x 80/75 mm |
| Plate hole              | 11 mm          |
| Overall height          | 200 mm         |
| Temperature             | - 10 / + 60 °C |
| Standard                | EN 12532       |
| Weight                  | 2.156 kg       |
| Hardness of tread       | Shore D 42     |
| Load capacity (dynamic) | 800 kg         |
| Load capacity (static)  | 1600 kg        |

### **Dimensions**