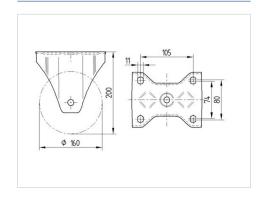

#### **Technical Data**

| Wheel diameter          | 160 mm         |
|-------------------------|----------------|
| Wheel width             | 50 mm          |
| Caster width            | 117 mm         |
| Plate size              | 137 x 117 mm   |
| Plate hole centers      | 105 x 80/75 mm |
| Plate hole              | 11 mm          |
| Overall height          | 200 mm         |
| Temperature             | - 10 / + 60 °C |
| Standard                | EN 12532       |
| Weight                  | 2.156 kg       |
| Hardness of tread       | Shore D 42     |
| Load capacity (dynamic) | 800 kg         |
| Load capacity (static)  | 1600 kg        |

### **Dimensions**