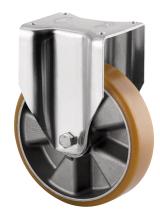

# **ZETA** 4688ITP200P63 Flat

EAN 4031582030525

Fixed caster, Fork made of heavy pressed steel, reinforced, bright zinc plated, blue passivated, wheel axle with nut, plate fitting. Wheel center made of Aluminum, Tread: Polyurethane, casted, precision ball bearing

Picture may differ from original product