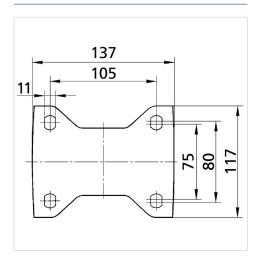

#### **Dimensions**

### **Technical Data**

| Wheel diameter          | 200 mm         |
|-------------------------|----------------|
| Wheel width             | 50 mm          |
| Caster width            | 117 mm         |
| Plate size              | 137 x 117 mm   |
| Plate hole centers      | 105 x 80/75 mm |
| Plate hole              | 11 mm          |
| Overall height          | 240 mm         |
| Temperature             | - 10 / + 60 °C |
| Standard                | EN 12532       |
| Weight                  | 2.644 kg       |
| Hardness of tread       | Shore D 42     |
| Load capacity (dynamic) | 800 kg         |
| Load capacity (static)  | 1600 kg        |
|                         |                |