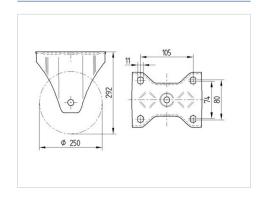

#### **Technical Data**

| Wheel diameter          | 250 mm         |
|-------------------------|----------------|
| Wheel width             | 55 mm          |
| Caster width            | 117 mm         |
| Plate size              | 137 x 117 mm   |
| Plate hole centers      | 105 x 80/75 mm |
| Plate hole              | 11 mm          |
| Overall height          | 290 mm         |
| Temperature             | - 10 / + 60 °C |
| Standard                | EN 12532       |
| Weight                  | 3.747 kg       |
| Hardness of tread       | Shore D 42     |
| Load capacity (dynamic) | 800 kg         |
| Load capacity (static)  | 1600 kg        |

### **Dimensions**