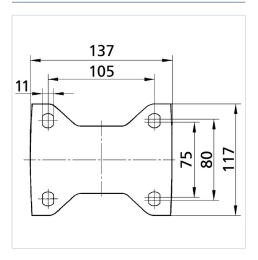

#### **Technical Data**

| Wheel diameter          | 250 mm         |
|-------------------------|----------------|
| Wheel width             | 55 mm          |
| Caster width            | 117 mm         |
| Plate size              | 137 x 117 mm   |
| Plate hole centers      | 105 x 80/75 mm |
| Plate hole              | 11 mm          |
| Overall height          | 290 mm         |
| Temperature             | - 10 / + 60 °C |
| Standard                | EN 12532       |
| Weight                  | 3.747 kg       |
| Hardness of tread       | Shore D 42     |
| Load capacity (dynamic) | 800 kg         |
| Load capacity (static)  | 1600 kg        |

### **Dimensions**