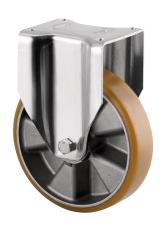

### 4688ITP250P63 Flat

EAN 4031582030532

Fixed caster, Fork made of heavy pressed steel, reinforced, bright zinc plated, blue passivated, wheel axle with nut, plate fitting. Wheel center made of Aluminum, Tread: Polyurethane, casted, precision ball bearing

Picture may differ from original product