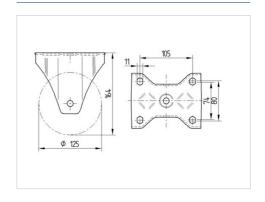

#### **Technical Data**

| Wheel diameter         | 125 mm         |
|------------------------|----------------|
| Wheel width            | 50 mm          |
| Castor width           | 117 mm         |
| Size of Plate          | 137 x 117 mm   |
| Plate hole centres     | 105 x 80/75 mm |
| Plate hole             | 11 mm          |
| Overall height         | 164 mm         |
| Temperature            | - 30 / + 80 °C |
| Standard               | EN 12532       |
| Weight                 | 1.492 kg       |
| Hardness of tread      | Shore D 75     |
| Load capacity          | 700 kg         |
| Load capacity (static) | 1400 kg        |

#### **Dimensions**