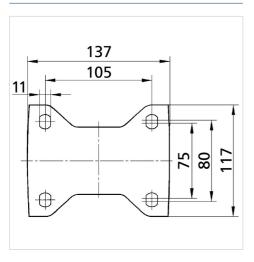

#### **Technical Data**

| Wheel diameter         | 125 mm         |
|------------------------|----------------|
| Wheel width            | 50 mm          |
| Castor width           | 117 mm         |
| Size of Plate          | 137 x 117 mm   |
| Plate hole centres     | 105 x 80/75 mm |
| Plate hole             | 11 mm          |
| Overall height         | 164 mm         |
| Temperature            | - 30 / + 80 °C |
| Standard               | EN 12532       |
| Weight                 | 1.492 kg       |
| Hardness of tread      | Shore D 75     |
| Load capacity          | 700 kg         |
| Load capacity (static) | 1400 kg        |

#### **Dimensions**