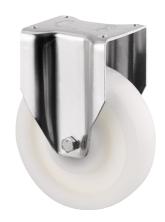

### 4688TOO125P63

EAN 4031582308297

Fixed castor, Fork made of heavy pressed steel, reinforced, bright zinc plated, blue passivated, wheel axle with nut, plate fitting.

Wheel centre made of Polyamide, heavy duty, plain bearing

Picture may differ from original product