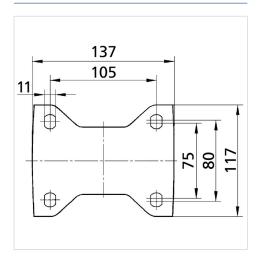

### **Dimensions**

# **Technical Data**

| Wheel diameter          | 125 mm         |
|-------------------------|----------------|
| Wheel width             | 50 mm          |
| Caster width            | 117 mm         |
| Plate size              | 137 x 117 mm   |
| Plate hole centers      | 105 x 80/75 mm |
| Plate hole              | 11 mm          |
| Overall height          | 164 mm         |
| Temperature             | - 30 / + 80 °C |
| Standard                | EN 12532       |
| Weight                  | 1.492 kg       |
| Hardness of tread       | Shore D 75     |
| Load capacity (dynamic) | 700 kg         |
| Load capacity (static)  | 1400 kg        |