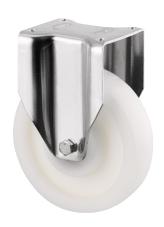

### 4688TOO160P63

EAN 4031582308303

Fixed caster, Fork made of heavy pressed steel, reinforced, bright zinc plated, blue passivated, wheel axle with nut, plate fitting.

Wheel center made of Polyamide, heavy duty, plain bearing

Picture may differ from original product