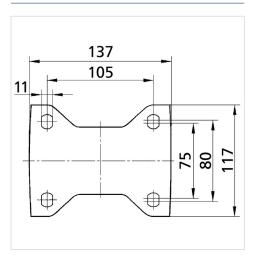

#### **Technical Data**

| Wheel diameter          | 160 mm         |
|-------------------------|----------------|
| Wheel width             | 50 mm          |
| Caster width            | 117 mm         |
| Plate size              | 137 x 117 mm   |
| Plate hole centers      | 105 x 80/75 mm |
| Plate hole              | 11 mm          |
| Overall height          | 200 mm         |
| Temperature             | - 30 / + 80 °C |
| Standard                | EN 12532       |
| Weight                  | 1.945 kg       |
| Hardness of tread       | Shore D 75     |
| Load capacity (dynamic) | 800 kg         |
| Load capacity (static)  | 1600 kg        |

#### **Dimensions**