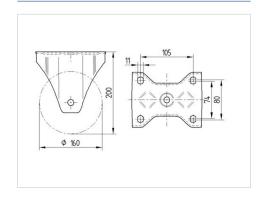

#### **Technical Data**

| Wheel diameter          | 160 mm         |
|-------------------------|----------------|
| Wheel width             | 50 mm          |
| Caster width            | 117 mm         |
| Plate size              | 137 x 117 mm   |
| Plate hole centers      | 105 x 80/75 mm |
| Plate hole              | 11 mm          |
| Overall height          | 200 mm         |
| Temperature             | - 30 / + 80 °C |
| Standard                | EN 12532       |
| Weight                  | 1.945 kg       |
| Hardness of tread       | Shore D 75     |
| Load capacity (dynamic) | 800 kg         |
| Load capacity (static)  | 1600 kg        |

#### **Dimensions**