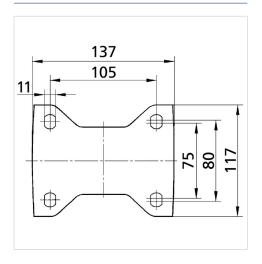

### **Dimensions**

## **Technical Data**

| Wheel diameter          | 125 mm         |
|-------------------------|----------------|
| Wheel width             | 50 mm          |
| Caster width            | 117 mm         |
| Plate size              | 137 x 117 mm   |
| Plate hole centers      | 105 x 80/75 mm |
| Plate hole              | 11 mm          |
| Overall height          | 164 mm         |
| Temperature             | - 30 / + 80 °C |
| Standard                | EN 12532       |
| Weight                  | 1.926 kg       |
| Hardness of tread       | Shore D 75     |
| Load capacity (dynamic) | 700 kg         |
| Load capacity (static)  | 1400 kg        |