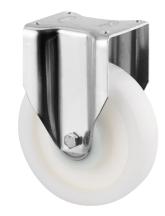

EAN 4031582308310

Fixed caster, Fork made of heavy pressed steel, reinforced, bright zinc plated, blue passivated, wheel axle with nut, plate fitting. Wheel center made of Polyamide, heavy duty, precision ball bearing

**PRODUCT INFORMATION** 

**ZETA** 4688TOP125P63

EAN 4031582308310