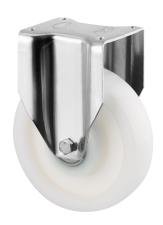

### 4688TOP160P63

EAN 4031582308327

Fixed caster, Fork made of heavy pressed steel, reinforced, bright zinc plated, blue passivated, wheel axle with nut, plate fitting.

Wheel center made of Polyamide, heavy duty, precision ball bearing

Picture may differ from original product