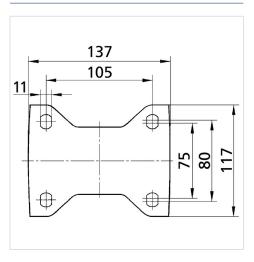

#### **Technical Data**

| Wheel diameter          | 160 mm         |
|-------------------------|----------------|
| Wheel width             | 50 mm          |
| Caster width            | 117 mm         |
| Plate size              | 137 x 117 mm   |
| Plate hole centers      | 105 x 80/75 mm |
| Plate hole              | 11 mm          |
| Overall height          | 200 mm         |
| Temperature             | - 30 / + 80 °C |
| Standard                | EN 12532       |
| Weight                  | 2.191 kg       |
| Hardness of tread       | Shore D 75     |
| Load capacity (dynamic) | 800 kg         |
| Load capacity (static)  | 1600 kg        |

### **Dimensions**