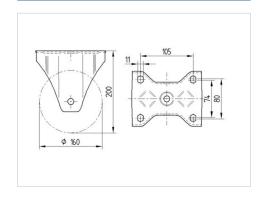

#### **Technical Data**

| Wheel diameter          | 160 mm         |
|-------------------------|----------------|
| Wheel width             | 50 mm          |
| Caster width            | 117 mm         |
| Plate size              | 137 x 117 mm   |
| Plate hole centers      | 105 x 80/75 mm |
| Plate hole              | 11 mm          |
| Overall height          | 200 mm         |
| Temperature             | - 30 / + 80 °C |
| Standard                | EN 12532       |
| Weight                  | 2.191 kg       |
| Hardness of tread       | Shore D 75     |
| Load capacity (dynamic) | 800 kg         |
| Load capacity (static)  | 1600 kg        |

### **Dimensions**