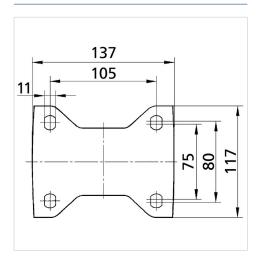

#### **Dimensions**

### **Technical Data**

| Wheel diameter          | 200 mm         |
|-------------------------|----------------|
| Wheel width             | 46 mm          |
| Caster width            | 117 mm         |
| Plate size              | 137 x 117 mm   |
| Plate hole centers      | 105 x 80/75 mm |
| Plate hole              | 11 mm          |
| Overall height          | 240 mm         |
| Temperature             | - 30 / + 80 °C |
| Standard                | EN 12532       |
| Weight                  | 1.808 kg       |
| Hardness of tread       | Shore D 75     |
| Load capacity (dynamic) | 600 kg         |
| Load capacity (static)  | 1200 kg        |
|                         |                |