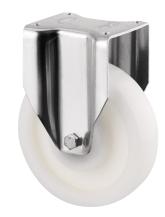

## **ZETA** 4688UOO200P63 WT46

EAN 4031582308341

Fixed caster, Fork made of heavy pressed steel, reinforced, bright zinc plated, blue passivated, wheel axle with nut, plate fitting. Wheel center made of Polyamide, plain bearing

Picture may differ from original product