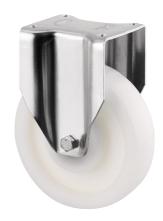

### 4688UOO250P63

EAN 4031582308365

Fixed castor, Fork made of heavy pressed steel, reinforced, bright zinc plated, blue passivated, wheel axle with nut, plate fitting. Wheel centre made of Polyamide, plain bearing

Picture may differ from original product