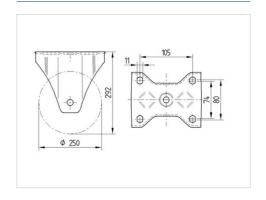

#### **Technical Data**

| Wheel diameter         | 250 mm         |
|------------------------|----------------|
| Wheel width            | 50 mm          |
| Size of Plate          | 137 x 117 mm   |
| Plate hole centres     | 105 x 80/75 mm |
| Plate hole             | 11 mm          |
| Overall height         | 290 mm         |
| Temperature            | - 40 / + 80 °C |
| Standard               | EN 12532       |
| Weight                 | 2.5 kg         |
| Hardness of tread      | Shore D 75     |
| Load capacity          | 800 kg         |
| Load capacity (static) | 1600 kg        |

#### **Dimensions**