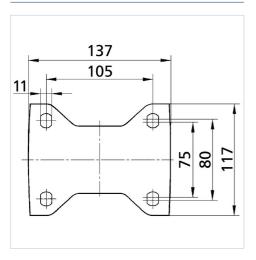

#### **Technical Data**

| Wheel diameter         | 250 mm         |
|------------------------|----------------|
| Wheel width            | 50 mm          |
| Size of Plate          | 137 x 117 mm   |
| Plate hole centres     | 105 x 80/75 mm |
| Plate hole             | 11 mm          |
| Overall height         | 290 mm         |
| Temperature            | - 40 / + 80 °C |
| Standard               | EN 12532       |
| Weight                 | 2.5 kg         |
| Hardness of tread      | Shore D 75     |
| Load capacity          | 800 kg         |
| Load capacity (static) | 1600 kg        |

### **Structure & Mounting**