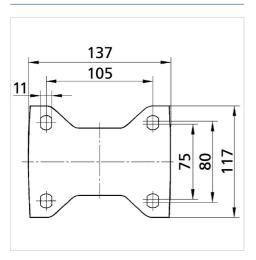

#### **Technical Data**

| Wheel diameter         | 250 mm         |
|------------------------|----------------|
| Wheel width            | 50 mm          |
| Castor width           | 117 mm         |
| Size of Plate          | 137 x 117 mm   |
| Plate hole centres     | 105 x 80/75 mm |
| Plate hole             | 11 mm          |
| Overall height         | 290 mm         |
| Temperature            | - 30 / + 80 °C |
| Standard               | EN 12532       |
| Weight                 | 2.671 kg       |
| Hardness of tread      | Shore D 75     |
| Load capacity          | 800 kg         |
| Load capacity (static) | 1600 kg        |

#### **Dimensions**