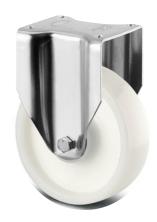

### 4688UOP250P63

EAN 4031582308389

Fixed castor, Fork made of heavy pressed steel, reinforced, bright zinc plated, blue passivated, wheel axle with nut, plate fitting. Wheel centre made of Polyamide, precision ball bearing

Picture may differ from original product