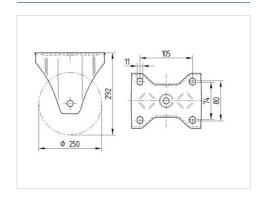

#### **Technical Data**

| Wheel diameter         | 250 mm         |
|------------------------|----------------|
| Wheel width            | 50 mm          |
| Castor width           | 117 mm         |
| Size of Plate          | 137 x 117 mm   |
| Plate hole centres     | 105 x 80/75 mm |
| Plate hole             | 11 mm          |
| Overall height         | 290 mm         |
| Temperature            | - 30 / + 80 °C |
| Standard               | EN 12532       |
| Weight                 | 2.671 kg       |
| Hardness of tread      | Shore D 75     |
| Load capacity          | 800 kg         |
| Load capacity (static) | 1600 kg        |

#### **Dimensions**