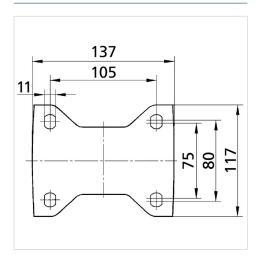

## **Dimensions**

| Wheel diameter          | 250 mm         |
|-------------------------|----------------|
| Wheel width             | 50 mm          |
| Caster width            | 117 mm         |
| Plate size              | 137 x 117 mm   |
| Plate hole centers      | 105 x 80/75 mm |
| Plate hole              | 11 mm          |
| Overall height          | 290 mm         |
| Temperature             | - 30 / + 80 °C |
| Standard                | EN 12532       |
| Weight                  | 2.671 kg       |
| Hardness of tread       | Shore D 75     |
| Load capacity (dynamic) | 800 kg         |
| Load capacity (static)  | 1600 kg        |
|                         |                |