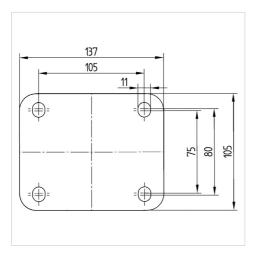

#### Dimensions

# **Technical Data**

| 125 mm         |
|----------------|
| 50 mm          |
| 137 x 105 mm   |
| 105 x 80/75 mm |
| 11 mm          |
| 60 mm          |
| 360 mm         |
| 164 mm         |
| - 40 / + 80 °C |
| EN 12532       |
| 2.848 kg       |
| Shore D 75     |
| 700 kg         |
| 1400 kg        |
|                |