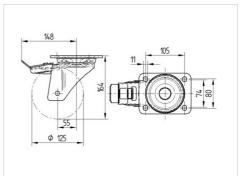

#### Dimensions

# **Technical Data**

| 125 mm         |
|----------------|
| 50 mm          |
| 137 x 105 mm   |
| 105 x 80/75 mm |
| 11 mm          |
| 60 mm          |
| 360 mm         |
| 164 mm         |
| - 40 / + 80 °C |
| EN 12532       |
| 2.848 kg       |
| Shore D 75     |
| 700 kg         |
| 1400 kg        |
|                |