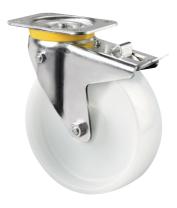

# **ZETA** 468BTOO125P63 180°

EAN 4031582398205

Swivel castor with automatic directional stability with total lock, housing made of very heavy pressed steel, reinforced, bright zinc plated, blue passivated, sealed swivel double ball bearing, reinforced and heat-treated ball covers, riveted king pin, dust ring with integrated grease nipple, wheel axle with nut, plate fitting. Wheel centre made of Polyamide, heavy duty, plain bearing

Picture may differ from original product