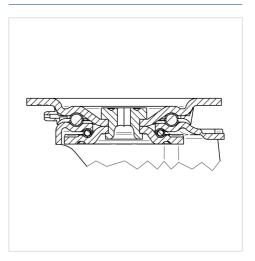

### **Structure & Mounting**

**PRODUCT INFORMATION** 

**ZETA** 468BTOO125P63 180°

EAN 4031582398205

## Structure & Mounting