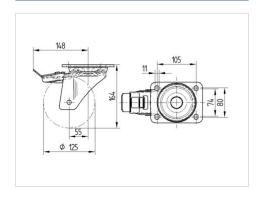

#### **Technical Data**

| Wheel diameter                                | 125 mm                                               |
|-----------------------------------------------|------------------------------------------------------|
| Wheel width                                   | 50 mm                                                |
| Plate size                                    | 137 x 105 mm                                         |
| Plate hole centers                            | 105 x 80/75 mm                                       |
| Plate hole                                    | 11 mm                                                |
| Offset                                        | 60 mm                                                |
| Swivel Interference                           | 360 mm                                               |
|                                               |                                                      |
| Overall height                                | 164 mm                                               |
| Overall height Temperature                    | 164 mm<br>- 40 / + 80 °C                             |
|                                               |                                                      |
| Temperature                                   | - 40 / + 80 °C                                       |
| Temperature Standard                          | - 40 / + 80 °C<br>EN 12532                           |
| Temperature Standard Weight                   | - 40 / + 80 °C<br>EN 12532<br>2.848 kg               |
| Temperature Standard Weight Hardness of tread | - 40 / + 80 °C<br>EN 12532<br>2.848 kg<br>Shore D 75 |

#### **Dimensions**