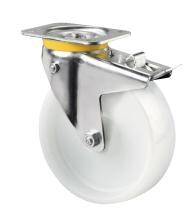

## 468BTOO125P63 180°

EAN 4031582398205

Swivel caster with spring loaded directional lock and total lock, housing made of very heavy pressed steel, reinforced, bright zinc plated, blue passivated, sealed swivel double ball bearing, reinforced and heat-treated ball covers, riveted king pin, wheel axle with nut and dust ring with integrated grease nipple., plate fitting. Wheel center made of Polyamide, heavy duty, plain bearing

Picture may differ from original product