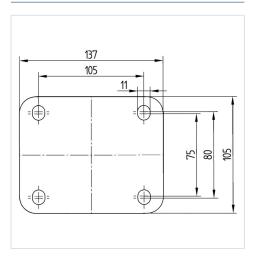

#### **Technical Data**

| Wheel diameter                                | 125 mm                                               |
|-----------------------------------------------|------------------------------------------------------|
| Wheel width                                   | 50 mm                                                |
| Plate size                                    | 137 x 105 mm                                         |
| Plate hole centers                            | 105 x 80/75 mm                                       |
| Plate hole                                    | 11 mm                                                |
| Offset                                        | 60 mm                                                |
| Swivel Interference                           | 360 mm                                               |
|                                               |                                                      |
| Overall height                                | 164 mm                                               |
| Overall height Temperature                    | 164 mm<br>- 40 / + 80 °C                             |
|                                               |                                                      |
| Temperature                                   | - 40 / + 80 °C                                       |
| Temperature Standard                          | - 40 / + 80 °C<br>EN 12532                           |
| Temperature Standard Weight                   | - 40 / + 80 °C<br>EN 12532<br>2.848 kg               |
| Temperature Standard Weight Hardness of tread | - 40 / + 80 °C<br>EN 12532<br>2.848 kg<br>Shore D 75 |

#### **Dimensions**