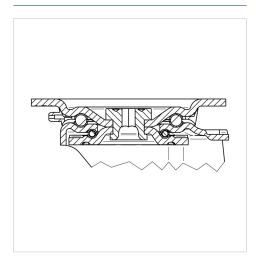

|
|                                               |                                                      |
| Temperature                                   | - 40 / + 80 °C                                       |
| Temperature Standard                          | - 40 / + 80 °C<br>EN 12532                           |
| Temperature Standard Weight                   | - 40 / + 80 °C<br>EN 12532<br>2.848 kg               |
| Temperature Standard Weight Hardness of tread | - 40 / + 80 °C<br>EN 12532<br>2.848 kg<br>Shore D 75 |

### Advantages at a glance

| Roll performance     | • • • • 0 |
|----------------------|-----------|
| Movement noise       | • 0 0 0 0 |
| Attrition            | • • • •   |
| Corrosion resistance | • • • 0 0 |

#### **Dimensions**



### **Structure & Mounting**



# **ZETA**

# 468BTOO125P63 180°

EAN 4031582398205

## **Structure & Mounting**