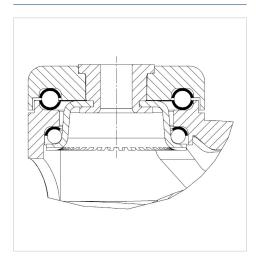

| 66 mm        |
| Center hole             | 12 mm        |
| Dome-Ø                  | 59 mm        |
| Offset                  | 40 mm        |
| Swivel Interference     | 180 mm       |
| Overall height          | 139 mm       |
| Temperature             | -20 / +60 °C |
| Standard                | EN 12530     |
| Weight                  | 0.417 kg     |
| Swivel Radius           | 90 mm        |
| Hardness of tread       | Shore A 87   |
| Load capacity (dynamic) | 100 kg       |
| Load capacity (static)  | 200 kg       |

## Advantages at a glance

| Roll performance     | • • • 0 0 |
|----------------------|-----------|
| Movement noise       | • • • 0 0 |
| Attrition            | • • • • 0 |
| Corrosion resistance | • • • 0 0 |

#### **Dimensions**



## **Structure & Mounting**