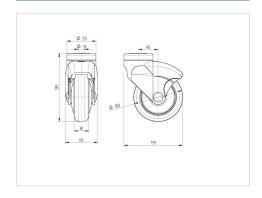

#### **Technical Data**

| Wheel diameter          | 100 mm       |
|-------------------------|--------------|
| Wheel width             | 30 mm        |
| Caster width            | 66 mm        |
| Center hole             | 12 mm        |
| Dome-Ø                  | 59 mm        |
| Offset                  | 40 mm        |
| Swivel Interference     | 180 mm       |
| Overall height          | 139 mm       |
| Temperature             | -20 / +60 °C |
| Standard                | EN 12530     |
| Weight                  | 0.417 kg     |
| Swivel Radius           | 90 mm        |
| Hardness of tread       | Shore A 87   |
| Load capacity (dynamic) | 100 kg       |
| Load capacity (static)  | 200 kg       |

#### **Dimensions**