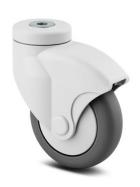

## 5070PJH100P30-12

EAN 4031582378603

Swivel caster, housing made of Polyamide, double ball bearing swivel head, bolt hole. Wheel center made of Polypropylene, Tread: TENTEprene (thermoplastic rubber), grey non-marking, with threadguards, plain bearing

Picture may differ from original product