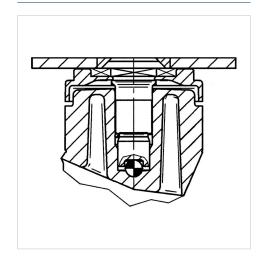

|
|                                               |                                                      |
| Temperature                                   | - 10 / + 40 °C                                       |
| Temperature<br>Standard                       | - 10 / + 40 °C<br>EN 12530                           |
| Temperature Standard Weight                   | - 10 / + 40 °C<br>EN 12530<br>0.699 kg               |
| Temperature Standard Weight Hardness of tread | - 10 / + 40 °C<br>EN 12530<br>0.699 kg<br>Shore A 87 |

## Advantages at a glance

| Roll performance     | • • • 0 0 |
|----------------------|-----------|
| Movement noise       | • • • • ○ |
| Attrition            | • • • 0 0 |
| Corrosion resistance | • • • • • |

#### **Dimensions**



## **Structure & Mounting**



# 5327PJP125P50

EAN 4031582367430

# **Structure & Mounting**