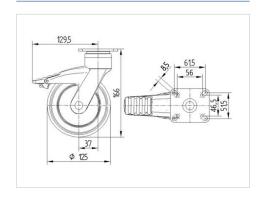

#### **Technical Data**

| Wheel diameter                                | 125 mm                                               |
|-----------------------------------------------|------------------------------------------------------|
| Wheel width                                   | 32 mm                                                |
| Plate size                                    | 77 x 67 mm                                           |
| Plate hole centers                            | 61,5/56 x 51,5/46,5 mm                               |
| Plate hole                                    | 8,5 mm                                               |
| Offset                                        | 38 mm                                                |
| Swivel Interference                           | 259 mm                                               |
|                                               |                                                      |
| Overall height                                | 166 mm                                               |
| Overall height Temperature                    | 166 mm<br>- 10 / + 40 °C                             |
|                                               |                                                      |
| Temperature                                   | - 10 / + 40 °C                                       |
| Temperature<br>Standard                       | - 10 / + 40 °C<br>EN 12530                           |
| Temperature Standard Weight                   | - 10 / + 40 °C<br>EN 12530<br>0.699 kg               |
| Temperature Standard Weight Hardness of tread | - 10 / + 40 °C<br>EN 12530<br>0.699 kg<br>Shore A 87 |

#### **Dimensions**