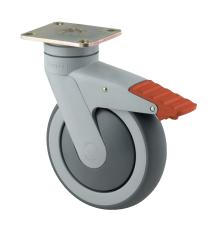

## 5327PJP125P50

EAN 4031582367430

Swivel caster with total lock, trailing end of caster, housing and wheels made from high grade synthetic materials, with integrated threadguards, all metal parts are bright zinc plated, yellow thick layer passivated, plate fitting. Wheel center made of Polypropylene, Tread: TENTEprene (thermoplastic rubber), grey non-marking, precision ball bearing , with threadguards

Hint: These casters are available with grey locking lever.

Picture may differ from original product