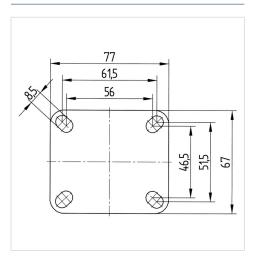

#### **Technical Data**

| Wheel diameter                                | 125 mm                                               |
|-----------------------------------------------|------------------------------------------------------|
| Wheel width                                   | 32 mm                                                |
| Plate size                                    | 77 x 67 mm                                           |
| Plate hole centers                            | 61,5/56 x 51,5/46,5 mm                               |
| Plate hole                                    | 8,5 mm                                               |
| Offset                                        | 38 mm                                                |
| Swivel Interference                           | 259 mm                                               |
|                                               |                                                      |
| Overall height                                | 166 mm                                               |
| Overall height Temperature                    | 166 mm<br>- 10 / + 40 °C                             |
|                                               |                                                      |
| Temperature                                   | - 10 / + 40 °C                                       |
| Temperature<br>Standard                       | - 10 / + 40 °C<br>EN 12530                           |
| Temperature Standard Weight                   | - 10 / + 40 °C<br>EN 12530<br>0.699 kg               |
| Temperature Standard Weight Hardness of tread | - 10 / + 40 °C<br>EN 12530<br>0.699 kg<br>Shore A 87 |