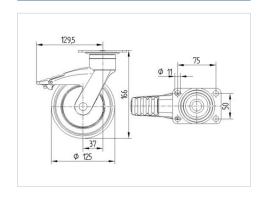

#### **Technical Data**

| Wheel diameter                                | 125 mm                                               |
|-----------------------------------------------|------------------------------------------------------|
| Wheel width                                   | 32 mm                                                |
| Plate size                                    | 95 x 70 mm                                           |
| Plate hole centers                            | 75 x 50 mm                                           |
| Plate hole                                    | 11 mm                                                |
| Offset                                        | 38 mm                                                |
| Swivel Interference                           | 259 mm                                               |
|                                               |                                                      |
| Overall height                                | 166 mm                                               |
| Overall height Temperature                    | 166 mm<br>- 10 / + 40 °C                             |
|                                               |                                                      |
| Temperature                                   | - 10 / + 40 °C                                       |
| Temperature<br>Standard                       | - 10 / + 40 °C<br>EN 12530                           |
| Temperature Standard Weight                   | - 10 / + 40 °C<br>EN 12530<br>0.789 kg               |
| Temperature Standard Weight Hardness of tread | - 10 / + 40 °C<br>EN 12530<br>0.789 kg<br>Shore D 40 |

#### **Dimensions**