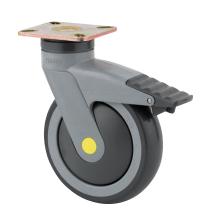

## 5327XSX125P51 INOX

EAN 4031582367706

Swivel caster with total lock, trailing end of caster, housing and wheels made from high grade synthetic materials, with integrated threadguards, all metal parts are made of Stainless Steel, plate fitting. Wheel center made of Polyamide, electric conductive, Tread made of injected Polyurethane, with threadguards, precision ball bearing, sealed. Hint: These casters are available with grey locking lever.

Picture may differ from original product