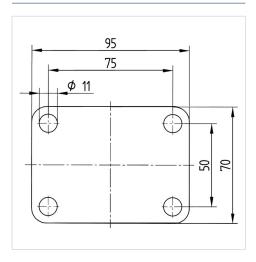

#### **Technical Data**

| Wheel diameter                                | 125 mm                                               |
|-----------------------------------------------|------------------------------------------------------|
| Wheel width                                   | 32 mm                                                |
| Plate size                                    | 95 x 70 mm                                           |
| Plate hole centers                            | 75 x 50 mm                                           |
| Plate hole                                    | 11 mm                                                |
| Offset                                        | 38 mm                                                |
| Swivel Interference                           | 259 mm                                               |
|                                               |                                                      |
| Overall height                                | 166 mm                                               |
| Overall height Temperature                    | 166 mm<br>- 10 / + 40 °C                             |
|                                               |                                                      |
| Temperature                                   | - 10 / + 40 °C                                       |
| Temperature<br>Standard                       | - 10 / + 40 °C<br>EN 12530                           |
| Temperature Standard Weight                   | - 10 / + 40 °C<br>EN 12530<br>0.789 kg               |
| Temperature Standard Weight Hardness of tread | - 10 / + 40 °C<br>EN 12530<br>0.789 kg<br>Shore D 40 |