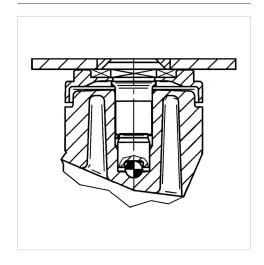

|
|                                               |                                                      |
| Temperature                                   | - 10 / + 40 °C                                       |
| Temperature<br>Standard                       | - 10 / + 40 °C<br>EN 12530                           |
| Temperature Standard Weight                   | - 10 / + 40 °C<br>EN 12530<br>0.789 kg               |
| Temperature Standard Weight Hardness of tread | - 10 / + 40 °C<br>EN 12530<br>0.789 kg<br>Shore D 40 |

## Advantages at a glance

| Roll performance     | • • • 0 0 |
|----------------------|-----------|
| Movement noise       | • • • • 0 |
| Attrition            | • • • 0 0 |
| Corrosion resistance | • • • • • |

#### **Dimensions**



## **Structure & Mounting**



# 5327XSX125P51 INOX

EAN 4031582367706

# **Structure & Mounting**