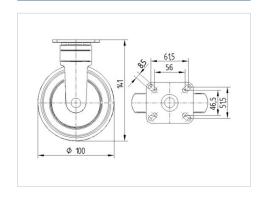

#### **Technical Data**

| Wheel diameter                                | 100 mm                                               |
|-----------------------------------------------|------------------------------------------------------|
| Wheel width                                   | 32 mm                                                |
| Caster width                                  | 52 mm                                                |
| Plate size                                    | 77 x 67 mm                                           |
| Plate hole centers                            | 61,5/56 x 51,5/46,5 mm                               |
| Plate hole                                    | 8,5 mm                                               |
| Dome-Ø                                        | 52 mm                                                |
|                                               |                                                      |
| Overall height                                | 141 mm                                               |
| Overall height Temperature                    | 141 mm<br>- 10 / + 40 °C                             |
|                                               |                                                      |
| Temperature                                   | - 10 / + 40 °C                                       |
| Temperature Standard                          | - 10 / + 40 °C<br>EN 12530                           |
| Temperature Standard Weight                   | - 10 / + 40 °C<br>EN 12530<br>0.504 kg               |
| Temperature Standard Weight Hardness of tread | - 10 / + 40 °C<br>EN 12530<br>0.504 kg<br>Shore A 87 |

#### **Dimensions**