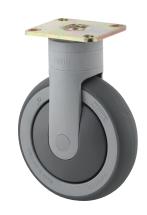

## 5328PJP100P50

EAN 4031582030549

Fixed caster, Fork and wheels made from high grade synthetic materials, with integrated threadguards, all metal parts are bright zinc plated, yellow thick layer passivated, plate fitting.

Wheel center made of Polypropylene, Tread: TENTEprene (thermoplastic rubber), grey non-marking, precision ball bearing, with threadguards

Picture may differ from original product