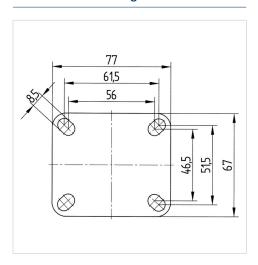

#### **Technical Data**

| Wheel diameter                                | 100 mm                                               |
|-----------------------------------------------|------------------------------------------------------|
| Wheel width                                   | 32 mm                                                |
| Caster width                                  | 52 mm                                                |
| Plate size                                    | 77 x 67 mm                                           |
| Plate hole centers                            | 61,5/56 x 51,5/46,5 mm                               |
| Plate hole                                    | 8,5 mm                                               |
| Dome-Ø                                        | 52 mm                                                |
|                                               |                                                      |
| Overall height                                | 141 mm                                               |
| Overall height Temperature                    | 141 mm<br>- 10 / + 40 °C                             |
|                                               |                                                      |
| Temperature                                   | - 10 / + 40 °C                                       |
| Temperature Standard                          | - 10 / + 40 °C<br>EN 12530                           |
| Temperature Standard Weight                   | - 10 / + 40 °C<br>EN 12530<br>0.504 kg               |
| Temperature Standard Weight Hardness of tread | - 10 / + 40 °C<br>EN 12530<br>0.504 kg<br>Shore A 87 |

## **Structure & Mounting**