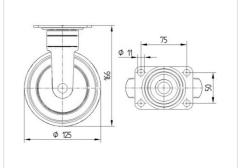

#### Dimensions

### **Technical Data**

| Wheel diameter         | 125 mm         |
|------------------------|----------------|
| Wheel width            | 32 mm          |
| Castor width           | 52 mm          |
| Size of Plate          | 95 x 70 mm     |
| Plate hole centres     | 75 x 50 mm     |
| Plate hole             | 11 mm          |
| Dome-Ø                 | 52 mm          |
| Overall height         | 166 mm         |
| Temperature            | - 10 / + 40 °C |
| Standard               | EN 12530       |
| Weight                 | 0.696 kg       |
| Hardness of tread      | Shore A 87     |
| Load capacity          | 100 kg         |
| Load capacity (static) | 200 kg         |
|                        |                |