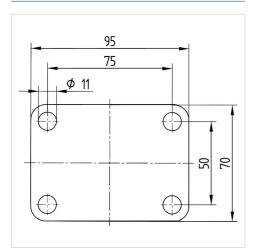

#### Dimensions

### **Technical Data**

| Wheel diameter         | 125 mm         |
|------------------------|----------------|
| Wheel width            | 32 mm          |
| Castor width           | 52 mm          |
| Size of Plate          | 95 x 70 mm     |
| Plate hole centres     | 75 x 50 mm     |
| Plate hole             | 11 mm          |
| Dome-Ø                 | 52 mm          |
| Overall height         | 166 mm         |
| Temperature            | - 10 / + 40 °C |
| Standard               | EN 12530       |
| Weight                 | 0.696 kg       |
| Hardness of tread      | Shore A 87     |
| Load capacity          | 100 kg         |
| Load capacity (static) | 200 kg         |
|                        |                |