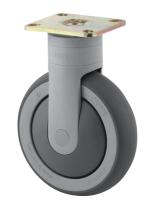

# 5328PJX125P51 INOX

EAN 4031582310269

Fixed castor, Fork and wheels made from high grade synthetic materials, with integrated threadguards, all metal parts are made of Stainless Steel, plate fitting.

Wheel centre made of Polypropylene, Tread: TENTEprene (thermoplastic rubber), grey non-marking, with threadguards, precision ball bearing, sealed

Picture may differ from original product