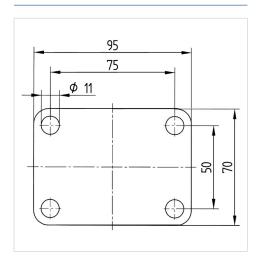

#### **Technical Data**

| Wheel diameter                                | 125 mm                                               |
|-----------------------------------------------|------------------------------------------------------|
| Wheel width                                   | 32 mm                                                |
| Caster width                                  | 52 mm                                                |
| Plate size                                    | 95 x 70 mm                                           |
| Plate hole centers                            | 75 x 50 mm                                           |
| Plate hole                                    | 11 mm                                                |
| Dome-Ø                                        | 52 mm                                                |
|                                               |                                                      |
| Overall height                                | 166 mm                                               |
| Overall height Temperature                    | 166 mm<br>- 10 / + 40 °C                             |
|                                               |                                                      |
| Temperature                                   | - 10 / + 40 °C                                       |
| Temperature Standard                          | - 10 / + 40 °C<br>EN 12530                           |
| Temperature Standard Weight                   | - 10 / + 40 °C<br>EN 12530<br>0.696 kg               |
| Temperature Standard Weight Hardness of tread | - 10 / + 40 °C<br>EN 12530<br>0.696 kg<br>Shore A 87 |

#### **Dimensions**