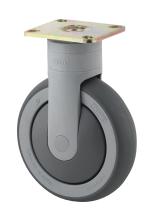

# 5328PJX125P51 INOX

EAN 4031582310269

Fixed caster, Fork and wheels made from high grade synthetic materials, with integrated threadguards, all metal parts are made of Stainless Steel, plate fitting.

Wheel center made of Polypropylene, Tread: TENTEprene (thermoplastic rubber), grey non-marking, with threadguards, precision ball bearing, sealed

## 5328PJX125P51 INOX

EAN 4031582310269