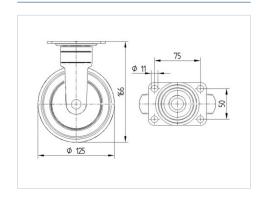

#### **Technical Data**

| Wheel diameter                                | 125 mm                                               |
|-----------------------------------------------|------------------------------------------------------|
| Wheel width                                   | 32 mm                                                |
| Caster width                                  | 52 mm                                                |
| Plate size                                    | 95 x 70 mm                                           |
| Plate hole centers                            | 75 x 50 mm                                           |
| Plate hole                                    | 11 mm                                                |
| Dome-Ø                                        | 52 mm                                                |
|                                               |                                                      |
| Overall height                                | 166 mm                                               |
| Overall height Temperature                    | 166 mm<br>- 10 / + 40 °C                             |
|                                               |                                                      |
| Temperature                                   | - 10 / + 40 °C                                       |
| Temperature Standard                          | - 10 / + 40 °C<br>EN 12530                           |
| Temperature Standard Weight                   | - 10 / + 40 °C<br>EN 12530<br>0.696 kg               |
| Temperature Standard Weight Hardness of tread | - 10 / + 40 °C<br>EN 12530<br>0.696 kg<br>Shore A 87 |

#### **Dimensions**