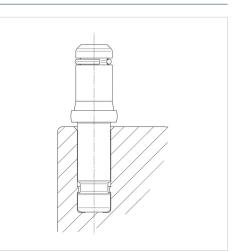

## **Structure & Mounting**

## **Technical Data**

| 65 mm          |
|----------------|
| 8 mm           |
| 43 mm          |
| 11 x 20 mm     |
| 27 mm          |
| 25 mm          |
| 106 mm         |
| 68 mm          |
| - 20 / + 60 °C |
| EN 12528       |
| 0.124 kg       |
| 53 mm          |
| Shore D 65     |
| 50 kg          |
| 100 kg         |
|                |