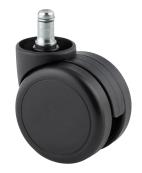

## **STYLEA** 5920UOI065B10-11x20 DOM27

EAN 4031582335682

Swivel caster, housing made of Polyamide, stem with circlip. Wheel center made of Polyamide, plain bearing

Picture may differ from original product