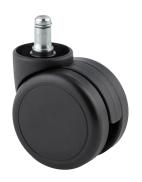

## 5923UOI065B10-11x20 DOM27

EAN 4031582335699

Swivel caster with intermittend brake, housing made of Polyamide, stem with circlip. Wheel center made of Polyamide, plain bearing

Picture may differ from original product

#### **Technical Data**

| Wheel diameter          | 65 mm          |
|-------------------------|----------------|
| Wheel width             | 8 mm           |
| Caster width            | 43 mm          |
| Metal stem with circlip | 11 x 20 mm     |
| Dome-Ø                  | 27 mm          |
| Offset                  | 25 mm          |
| Swivel Interference     | 106 mm         |
| Overall height          | 68 mm          |
| Temperature             | - 20 / + 60 °C |
| Standard                | EN 12529       |
| Weight                  | 0.134 kg       |
| Swivel Radius           | 53 mm          |
| Hardness of tread       | Shore D 65     |
| Load capacity (dynamic) | 50 kg          |
| Load capacity (static)  | 100 kg         |