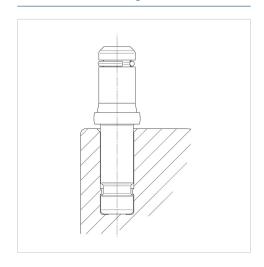

from original product

#### **Technical Data**

| Wheel diameter          | 65 mm          |
|-------------------------|----------------|
| Wheel width             | 8 mm           |
| Caster width            | 43 mm          |
| Metal stem with circlip | 11 x 20 mm     |
| Dome-Ø                  | 27 mm          |
| Offset                  | 25 mm          |
| Swivel Interference     | 106 mm         |
| Overall height          | 68 mm          |
| Temperature             | - 20 / + 60 °C |
| Standard                | EN 12529       |
| Weight                  | 0.134 kg       |
| Swivel Radius           | 53 mm          |
| Hardness of tread       | Shore D 65     |
| Load capacity (dynamic) | 50 kg          |
| Load capacity (static)  | 100 kg         |

#### **Structure & Mounting**



### Advantages at a glance

| Roll performance     | • • • 0 0 |
|----------------------|-----------|
| Movement noise       | • • • 0 0 |
| Attrition            | • • • • • |
| Corrosion resistance | • • • • ○ |