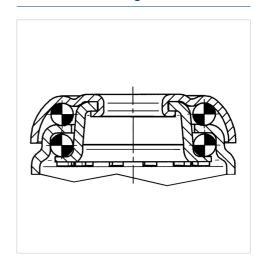

## 7470PJC075P30-11

EAN 4031582351286

Swivel castor, housing made of Stainless Steel, double ball bearing swivel head, wheel axle with nut, bolt hole. Wheel centre made of Polypropylene, Tread: TENTEprene (thermoplastic rubber), grey non-marking, with threadguards, precision ball bearing, stainless

### **Structure & Mounting**