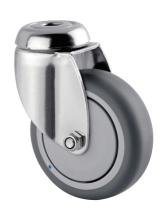

## 7470PJC075P30-11

EAN 4031582351286

Swivel castor, housing made of Stainless Steel, double ball bearing swivel head, wheel axle with nut, bolt hole. Wheel centre made of Polypropylene, Tread: TENTEprene (thermoplastic rubber), grey non-marking, with threadguards, precision ball bearing, stainless

Picture may differ from original product