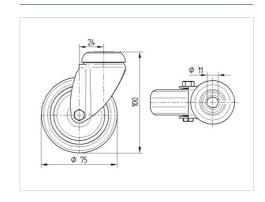

#### **Technical Data**

| Wheel diameter         | 75 mm          |
|------------------------|----------------|
| Wheel width            | 25 mm          |
| Castor width           | 43 mm          |
| Centre hole            | 11 mm          |
| Dome-Ø                 | 43 mm          |
| Offset                 | 24 mm          |
| Swivel Interference    | 123 mm         |
| Overall height         | 100 mm         |
| Temperature            | - 20 / + 60 °C |
| Standard               | EN 12530       |
| Weight                 | 0.255 kg       |
| Swivel Radius          | 61.5 mm        |
| Hardness of tread      | Shore A 87     |
| Load capacity          | 75 kg          |
| Load capacity (static) | 150 kg         |

#### **Dimensions**