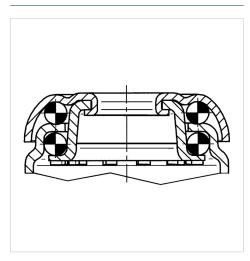

er hole             | 11 mm          |
| Dome-Ø                  | 43 mm          |
| Offset                  | 24 mm          |
| Swivel Interference     | 123 mm         |
| Overall height          | 100 mm         |
| Temperature             | - 20 / + 60 °C |
| Standard                | EN 12530       |
| Weight                  | 0.255 kg       |
| Swivel Radius           | 61.5 mm        |
| Hardness of tread       | Shore A 87     |
| Load capacity (dynamic) | 75 kg          |
| Load capacity (static)  | 150 kg         |

## Advantages at a glance

| Roll performance     | • • • 0 0 |
|----------------------|-----------|
| Movement noise       | • • • 0 0 |
| Attrition            | • • • 0 0 |
| Corrosion resistance | • • • •   |

#### **Dimensions**



## **Structure & Mounting**