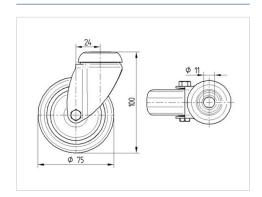

#### **Technical Data**

| Wheel diameter          | 75 mm          |
|-------------------------|----------------|
| Wheel width             | 25 mm          |
| Caster width            | 43 mm          |
| Center hole             | 11 mm          |
| Dome-Ø                  | 43 mm          |
| Offset                  | 24 mm          |
| Swivel Interference     | 123 mm         |
| Overall height          | 100 mm         |
| Temperature             | - 20 / + 60 °C |
| Standard                | EN 12530       |
| Weight                  | 0.255 kg       |
| Swivel Radius           | 61.5 mm        |
| Hardness of tread       | Shore A 87     |
| Load capacity (dynamic) | 75 kg          |
| Load capacity (static)  | 150 kg         |

#### **Dimensions**