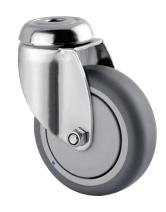

# 7470PJC075P30-11

EAN 4031582351286

Swivel caster, housing made of Stainless Steel, double ball bearing swivel head, wheel axle with nut, bolt hole. Wheel center made of Polypropylene, Tread: TENTEprene (thermoplastic rubber), grey non-marking, with threadguards, precision ball bearing, stainless

Picture may differ from original product