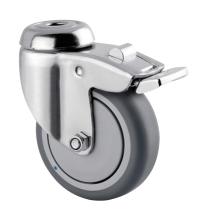

## 7477PJC075P30-11

EAN 4031582351316

Swivel castor with total lock, tail end of castor, housing made of Stainless Steel, double ball bearing swivel head, wheel axle with nut, zinc-die-casted chrome-plated brake pedal, bolt hole. Wheel centre made of Polypropylene, Tread: TENTEprene (thermoplastic rubber), grey non-marking, with threadguards, precision ball bearing, stainless

Picture may differ from original product