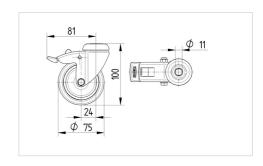

#### **Technical Data**

| Wheel diameter         | 75 mm          |
|------------------------|----------------|
| Wheel width            | 25 mm          |
| Castor width           | 43 mm          |
| Centre hole            | 11 mm          |
| Dome-Ø                 | 43 mm          |
| Offset                 | 24 mm          |
| Swivel Interference    | 162 mm         |
| Overall height         | 100 mm         |
| Temperature            | - 20 / + 60 °C |
| Standard               | EN 12530       |
| Weight                 | 0.319 kg       |
| Swivel Radius          | 81 mm          |
| Hardness of tread      | Shore A 87     |
| Load capacity          | 75 kg          |
| Load capacity (static) | 150 kg         |

#### **Dimensions**