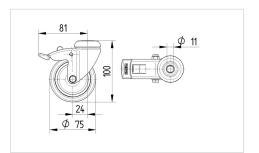

## **AGILA** 7477PJC075P30-11

EAN 4031582351316

Picture may differ from original product

## **Dimensions**

| Wheel diameter          | 75 mm          |
|-------------------------|----------------|
| Wheel width             | 25 mm          |
| Caster width            | 43 mm          |
| Center hole             | 11 mm          |
| Dome-Ø                  | 43 mm          |
| Offset                  | 24 mm          |
| Swivel Interference     | 162 mm         |
| Overall height          | 100 mm         |
| Temperature             | - 20 / + 60 °C |
| Standard                | EN 12530       |
| Weight                  | 0.319 kg       |
| Swivel Radius           | 81 mm          |
| Hardness of tread       | Shore A 87     |
| Load capacity (dynamic) | 75 kg          |
| Load capacity (static)  | 150 kg         |
|                         |                |