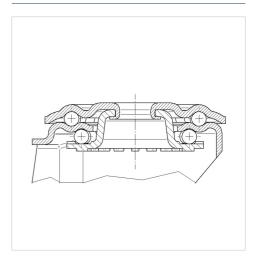

mm          |
| Swivel Interference    | 182 mm         |
| Overall height         | 128 mm         |
| Temperature            | - 20 / + 80 °C |
| Standard               | EN 12532       |
| Weight                 | 0.772 kg       |
| Swivel Radius          | 91 mm          |
| Hardness of tread      | Shore A 64     |
| Load capacity          | 150 kg         |
| Load capacity (static) | 300 kg         |



#### Advantages at a glance

| Roll performance     | • • • 0 0                             |
|----------------------|---------------------------------------|
| Movement noise       |                                       |
| Attrition            | $\bullet \bullet \bullet \circ \circ$ |
| Corrosion resistance | • • • • •                             |



## **Structure & Mounting**