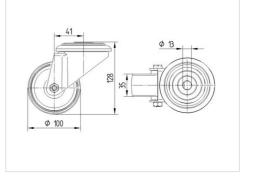

### **Dimensions**

## **Technical Data**

| Wheel diameter         | 100 mm         |
|------------------------|----------------|
| Wheel width            | 34 mm          |
| Centre hole            | 13 mm          |
| Offset                 | 41 mm          |
| Swivel Interference    | 182 mm         |
| Overall height         | 128 mm         |
| Temperature            | - 20 / + 80 °C |
| Standard               | EN 12532       |
| Weight                 | 0.772 kg       |
| Swivel Radius          | 91 mm          |
| Hardness of tread      | Shore A 64     |
| Load capacity          | 150 kg         |
| Load capacity (static) | 300 kg         |