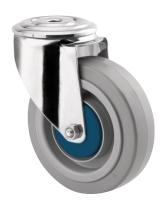

# **ALPHA** 8470UFC100P30-13

EAN 4031582422351

Swivel castor, Housing made of Stainless Steel, double ball bearing swivel head, wheel axle with nut, bolt hole. Wheel centre made of Polyamide, Tread: elastic-tyre, non-marking, with small threadguards, INOX precision ball bearing

Picture may differ from original product