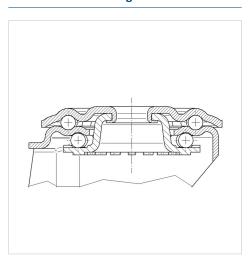

th small threadguards, INOX precision ball bearing





Picture may differ from original product

#### Dimensions

## **Technical Data**

| Wheel diameter          | 100 mm         |
|-------------------------|----------------|
| Wheel width             | 34 mm          |
| Center hole             | 13 mm          |
| Offset                  | 41 mm          |
| Swivel Interference     | 182 mm         |
| Overall height          | 128 mm         |
| Temperature             | - 20 / + 80 °C |
| Standard                | EN 12532       |
| Weight                  | 0.772 kg       |
| Swivel Radius           | 91 mm          |
| Hardness of tread       | Shore A 64     |
| Load capacity (dynamic) | 150 kg         |
| Load capacity (static)  | 300 kg         |

# Structure & Mounting

Ø 100



### Advantages at a glance

| Roll performance     |  |
|----------------------|--|
| Movement noise       |  |
| Attrition            |  |
| Corrosion resistance |  |