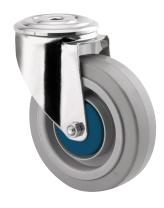

# **ALPHA** 8470UFC100P30-13

EAN 4031582422351

Swivel caster, housing made of Stainless Steel, double ball bearing swivel head, wheel axle with nut, bolt hole. Wheel centre made of Polyamide, Tread: elastic-tyre, non-marking, with small threadguards, INOX precision ball bearing

Picture may differ from original product