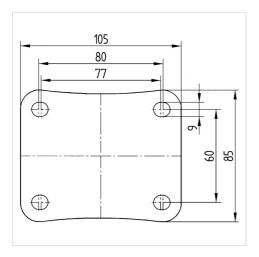

#### Dimensions

## **Technical Data**

| Wheel diameter         | 100 mm         |
|------------------------|----------------|
| Wheel width            | 34 mm          |
| Size of Plate          | 105 x 85 mm    |
| Plate hole centres     | 80/77 x 60 mm  |
| Plate hole             | 9 mm           |
| Offset                 | 41 mm          |
| Swivel Interference    | 182 mm         |
| Overall height         | 128 mm         |
| Temperature            | - 20 / + 80 °C |
| Standard               | EN 12532       |
| Weight                 | 0.86 kg        |
| Swivel Radius          | 91 mm          |
| Hardness of tread      | Shore A 64     |
| Load capacity          | 160 kg         |
| Load capacity (static) | 320 kg         |
|                        |                |