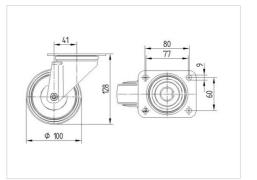

#### Dimensions

## **Technical Data**

| Wheel diameter         | 100 mm         |
|------------------------|----------------|
| Wheel width            | 34 mm          |
| Size of Plate          | 105 x 85 mm    |
| Plate hole centres     | 80/77 x 60 mm  |
| Plate hole             | 9 mm           |
| Offset                 | 41 mm          |
| Swivel Interference    | 182 mm         |
| Overall height         | 128 mm         |
| Temperature            | - 20 / + 80 °C |
| Standard               | EN 12532       |
| Weight                 | 0.86 kg        |
| Swivel Radius          | 91 mm          |
| Hardness of tread      | Shore A 64     |
| Load capacity          | 160 kg         |
| Load capacity (static) | 320 kg         |
|                        |                |