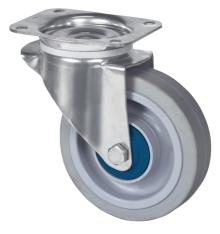

# **ALPHA** 8470UFC100P62

EAN 4031582422375

Swivel castor, Housing made of Stainless Steel, double ball bearing swivel head, wheel axle with nut, plate fitting. Wheel centre made of Polyamide, Tread: elastic-tyre, non-marking, with small threadguards, INOX precision ball bearing

Picture may differ from original product