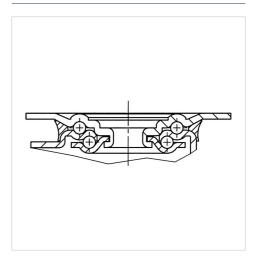

### **Structure & Mounting**

**PRODUCT INFORMATION** 

**ALPHA** 8470UFC100P62

EAN 4031582422375

#### Structure & Mounting